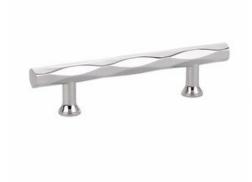

## Pull TRIBECA 6" PN

Part Number: E86430US14

EMTEK Tribeca Pull, 6", Polished Nickel

The diamond pattern Tribeca pull adds a unique design flare to kitchens ranging from classic to contemporary.

| Center to Center Length | 6 in            |
|-------------------------|-----------------|
| Collection              | Tribeca         |
| Finish Code             | Polished Nickel |
| Material                | Zinc Diecast    |
| Overall Length          | 8 in            |
| Projection (Height)     | 1.25 in         |
| Style Family            | Art Deco        |
| Type                    | · Pull          |

# **Product Description**

Capturing the trendy essence of Tribeca in lower Manhattan, the Emtek Tribeca Cabinet Pull exudes a hip vibe inspired by the area's industrial roots. Its diamond-shaped and geometrically textured style reflects the unique energy of the neighborhood. This versatile piece is designed for use on paneled kitchen appliances or as a standalone door pull, offering a multi-faceted texture with distinctive light reflection properties.