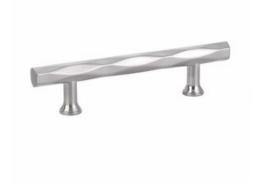

## **Pull TRIBECA 6" SN**

Part Number: E86430US15

EMTEK Tribeca Pull, 6", Satin Nickel

The diamond pattern Tribeca pull adds a unique design flare to kitchens ranging from classic to contemporary.

| Center to Center Length | 6 in         |
|-------------------------|--------------|
| Collection              | Tribeca      |
| Finish Code             | Satin Nickel |
| Material                | Zinc Diecast |
| Overall Length          | 8 in         |
| Projection (Height)     | 1.25 in      |
| Style Family            | Art Deco     |
| Туре                    | Pull         |

### **Product Description**

Capturing the trendy essence of Tribeca in lower Manhattan, the Emtek Tribeca Cabinet Pull exudes a hip vibe inspired by the area's industrial roots. Its diamond-shaped and geometrically textured style reflects the unique energy of the neighborhood. This versatile piece is designed for use on paneled kitchen appliances or as a standalone door pull, offering a multi-faceted texture with distinctive light reflection properties.

Available in 7 sizes and 6 finishes, the Tribeca Cabinet Pull allows you to customize your space with a modern touch. Whether you're looking to elevate your cabinets or add a chic design element, this pull embodies the cool spirit of its New York namesake. Explore the possibilities and bring a touch of Tribeca's trendiness to your surroundings.