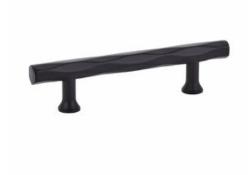

# **Pull TRIBECA 6" DBK**

Part Number: E86430US19

EMTEK Tribeca Pull, 6", Flat Black

The diamond pattern Tribeca pull adds a unique design flare to kitchens ranging from classic to contemporary.

| Center to Center Length | - 6 in       |
|-------------------------|--------------|
| Collection              | Tribeca      |
| Finish Code             | Flat Black   |
| Material                | Zinc Diecast |
| Overall Length          | - 8 in       |
| Projection (Height)     | - 1.25 in    |
| Style Family            | Art Deco     |
| Туре                    | Pull         |

## **Product Description**

Capturing the trendy essence of Tribeca in lower Manhattan, the Emtek Tribeca Cabinet Pull exudes a hip vibe inspired by the area's industrial roots. Its diamond-shaped and geometrically textured style reflects the unique energy of the neighborhood. This versatile piece is designed for use on paneled kitchen appliances or as a standalone door pull, offering a multi-faceted texture with distinctive light reflection properties.

Available in 7 sizes and 6 finishes, the Tribeca Cabinet Pull allows you to customize your space with a modern touch. Whether you're looking to elevate your cabinets or add a chic design element, this pull embodies the cool spirit of its New York namesake. Explore the possibilities and bring a touch of Tribeca's trendiness to your surroundings.