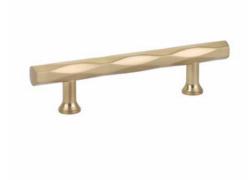

# **Pull TRIBECA 6" SB**

Part Number: E86430US4

EMTEK Tribeca Pull, 6", Satin Brass

The diamond pattern Tribeca pull adds a unique design flare to kitchens ranging from classic to contemporary.

| Center to Center Length | 6 in         |
|-------------------------|--------------|
| Collection              | Tribeca      |
| Finish Code             | Satin Brass  |
| Material                | Zinc Diecast |
| Overall Length          | 8 in         |
| Projection (Height)     | 1.25 in      |
| Style Family            | Art Deco     |
| Туре                    | Pull         |

# **Product Description**

Capturing the trendy essence of Tribeca in lower Manhattan, the Emtek Tribeca Cabinet Pull exudes a hip vibe inspired by the area's industrial roots. Its diamond-shaped and geometrically textured style reflects the unique energy of the neighborhood. This versatile piece is designed for use on paneled kitchen appliances or as a standalone door pull, offering a multi-faceted texture with distinctive light reflection properties.

Available in 7 sizes and 6 finishes, the Tribeca Cabinet Pull allows you to customize your space with a modern touch. Whether you're looking to elevate your cabinets or add a chic design element, this pull embodies the cool spirit of its New York namesake. Explore the possibilities and bring a touch of Tribeca's trendiness to your surroundings.