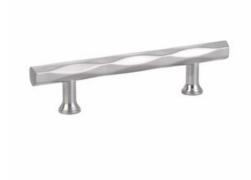

# **Pull TRIBECA 8" SN**

Part Number: E86431US15

EMTEK Tribeca Pull, 8", Satin Nickel

The diamond pattern Tribeca pull adds a unique design flare to kitchens ranging from classic to contemporary.

| Center to Center Length | 8 in         |
|-------------------------|--------------|
| Collection              | Tribeca      |
| Finish Code             | Satin Nickel |
| Material                | Zinc Diecast |
| Overall Length          | 10 in        |
| Projection (Height)     | 1.25 in      |
| Style Family            | Art Deco     |
| Туре                    | Pull         |

# **Product Description**

Capturing the trendy essence of Tribeca in lower Manhattan, the Emtek Tribeca Cabinet Pull exudes a hip vibe inspired by the area's industrial roots. Its diamond-shaped and geometrically textured style reflects the unique energy of the neighborhood. This versatile piece is designed for use on paneled kitchen appliances or as a standalone door pull, offering a multi-faceted texture with distinctive light reflection properties.

Available in 7 sizes and 6 finishes, the Tribeca Cabinet Pull allows you to customize your space with a modern touch. Whether you're looking to elevate your cabinets or add a chic design element, this pull embodies the cool spirit of its New York namesake. Explore the possibilities and bring a touch of Tribeca's trendiness to your surroundings.