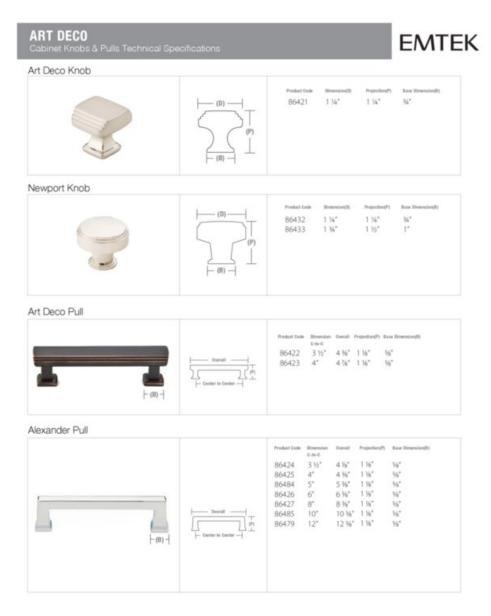

# **Pull TRIBECA 8" SN**

Part Number: E86431US15

EMTEK Tribeca Pull, 8", Satin Nickel

The diamond pattern Tribeca pull adds a unique design flare to kitchens ranging from classic to contemporary.

| Center to Center Length | 8 in         |
|-------------------------|--------------|
| Collection              | Tribeca      |
| Finish Code             | Satin Nickel |
| Material                | Zinc Diecast |
| Overall Length          | 10 in        |
| Projection (Height)     | 1.25 in      |
| Style Family            | Art Deco     |
| Туре                    | Pull         |

# **Product Advantages**

- 7 lengths (centre-to-centre): 3-1/2", 4", 5", 6", 8", 10", 12"
- 6 finishes
  - Oil-rubbed bronze
  - · Polished Nickel
  - Satin Nickel
  - Flat Black
  - Polished Chrome
  - Stain Brass