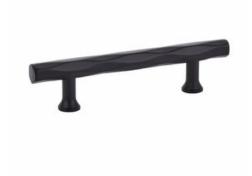

# **Pull TRIBECA 8" DBK**

Part Number: E86431US19

EMTEK Tribeca Pull, 8", Flat Black

The diamond pattern Tribeca pull adds a unique design flare to kitchens ranging from classic to contemporary.

| Center to Center Length | 8 in         |
|-------------------------|--------------|
| Collection              | Tribeca      |
| Finish Code             | Flat Black   |
| Material                | Zinc Diecast |
| Overall Length          | 10 in        |
| Projection (Height)     | 1.25 in      |
| Style Family            | Art Deco     |
| Туре                    | Pull         |

# **Product Description**

Capturing the trendy essence of Tribeca in lower Manhattan, the Emtek Tribeca Cabinet Pull exudes a hip vibe inspired by the area's industrial roots. Its diamond-shaped and geometrically textured style reflects the unique energy of the neighborhood. This versatile piece is designed for use on paneled kitchen appliances or as a standalone door pull, offering a multi-faceted texture with distinctive light reflection properties.

Available in 7 sizes and 6 finishes, the Tribeca Cabinet Pull allows you to customize your space with a modern touch. Whether you're looking to elevate your cabinets or add a chic design element, this pull embodies the cool spirit of its New York namesake. Explore the possibilities and bring a touch of Tribeca's trendiness to your surroundings.