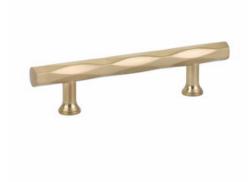

## **Pull TRIBECA 8" SB**

Part Number: E86431US4

EMTEK Tribeca Pull, 8", Satin Brass

The diamond pattern Tribeca pull adds a unique design flare to kitchens ranging from classic to contemporary.

| Center to Center Length | 8 in         |
|-------------------------|--------------|
| Collection              | Tribeca      |
| Finish Code             | Satin Brass  |
| Material                | Zinc Diecast |
| Overall Length          | 10 in        |
| Projection (Height)     | 1.25 in      |
| Style Family            | Art Deco     |
| Туре                    | Pull         |

### **Product Description**

Capturing the trendy essence of Tribeca in lower Manhattan, the Emtek Tribeca Cabinet Pull exudes a hip vibe inspired by the area's industrial roots. Its diamond-shaped and geometrically textured style reflects the unique energy of the neighborhood. This versatile piece is designed for use on paneled kitchen appliances or as a standalone door pull, offering a multi-faceted texture with distinctive light reflection properties.

Available in 7 sizes and 6 finishes, the Tribeca Cabinet Pull allows you to customize your space with a modern touch. Whether you're looking to elevate your cabinets or add a chic design element, this pull embodies the cool spirit of its New York namesake. Explore the possibilities and bring a touch of Tribeca's trendiness to your surroundings.

# **Product Advantages**

- 7 lengths (centre-to-centre): 3-1/2", 4", 5", 6", 8", 10", 12"
- 6 finishes
  - Oil-rubbed bronze
  - · Polished Nickel
  - Satin Nickel
  - Flat Black
  - Polished Chrome
  - Stain Brass