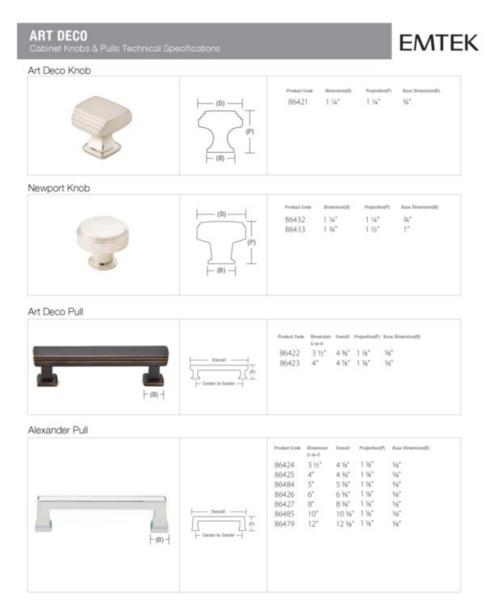

# **Pull TRIBECA 5" SN**

Part Number: E86489US15

EMTEK Tribeca Pull, 5", Satin Nickel

The diamond pattern Tribeca pull adds a unique design flare to kitchens ranging from classic to contemporary.

| Center to Center Length | 5 in         |
|-------------------------|--------------|
| Collection              | Tribeca      |
| Finish Code             | Satin Nickel |
| Material                | Zinc Diecast |
| Overall Length          | 7 in         |
| Projection (Height)     | 1.25 in      |
| Style Family            | Art Deco     |
| Туре                    | Pull         |

# **Product Advantages**

- 7 lengths (centre-to-centre): 3-1/2", 4", 5", 6", 8", 10", 12"
- 6 finishes
  - Oil-rubbed bronze
  - · Polished Nickel
  - Satin Nickel
  - Flat Black
  - Polished Chrome
  - Stain Brass