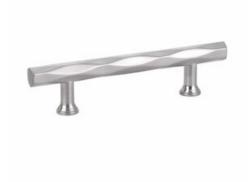

# **Pull TRIBECA 5" SN**

Part Number: E86489US15

EMTEK Tribeca Pull, 5", Satin Nickel

The diamond pattern Tribeca pull adds a unique design flare to kitchens ranging from classic to contemporary.

| Center to Center Length | 5 in         |
|-------------------------|--------------|
| Collection              | Tribeca      |
| Finish Code             | Satin Nickel |
| Material                | Zinc Diecast |
| Overall Length          | 7 in         |
| Projection (Height)     | 1.25 in      |
| Style Family            | Art Deco     |
| Туре                    | Pull         |

# **Product Description**

Capturing the trendy essence of Tribeca in lower Manhattan, the Emtek Tribeca Cabinet Pull exudes a hip vibe inspired by the area's industrial roots. Its diamond-shaped and geometrically textured style reflects the unique energy of the neighborhood. This versatile piece is designed for use on paneled kitchen appliances or as a standalone door pull, offering a multi-faceted texture with distinctive light reflection properties.

Available in 7 sizes and 6 finishes, the Tribeca Cabinet Pull allows you to customize your space with a modern touch. Whether you're looking to elevate your cabinets or add a chic design element, this pull embodies the cool spirit of its New York namesake. Explore the possibilities and bring a touch of Tribeca's trendiness to your surroundings.