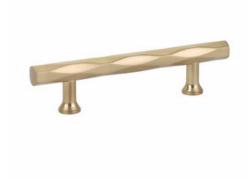

# Pull TRIBECA 5" SB

Part Number: E86489US4

EMTEK Tribeca Pull, 5", Satin Brass

The diamond pattern Tribeca pull adds a unique design flare to kitchens ranging from classic to contemporary.

| Center to Center Length | 5 in         |
|-------------------------|--------------|
| Collection              | Tribeca      |
| Finish Code             | Satin Brass  |
| Material                | Zinc Diecast |
| Overall Length          | 7 in         |
| Projection (Height)     | 1.25 in      |
| Style Family            | Art Deco     |
| Туре                    | Pull         |

# **Product Description**

Capturing the trendy essence of Tribeca in lower Manhattan, the Emtek Tribeca Cabinet Pull exudes a hip vibe inspired by the area's industrial roots. Its diamond-shaped and geometrically textured style reflects the unique energy of the neighborhood. This versatile piece is designed for use on paneled kitchen appliances or as a standalone door pull, offering a multi-faceted texture with distinctive light reflection properties.