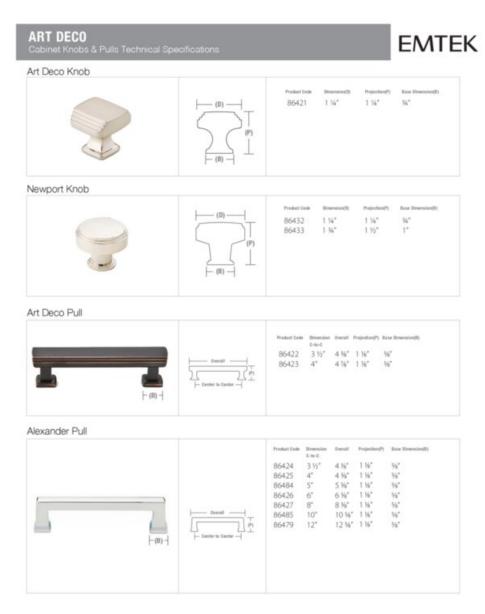

# **Product Advantages**

- 7 lengths (centre-to-centre): 3-1/2", 4", 5", 6", 8", 10", 12"
- 6 finishes
  - Oil-rubbed bronze
  - · Polished Nickel
  - Satin Nickel
  - Flat Black
  - Polished Chrome
  - Stain Brass