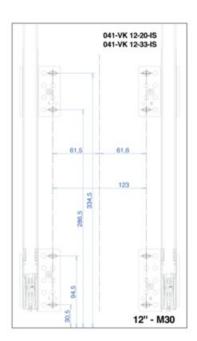

# Vibo Kombi 2.0 Waste bin 12" 20 litres

Part Number: 041-VK12-20-IS

Vibo Kombi 2.0 Waste System, 12", 20L

Vibo Kombi 2.0 bottom mount waste storage pullout featuring 2 x 10L bins

| Closing Type                       | Soft-Close     |
|------------------------------------|----------------|
| Depth                              | 481 mm         |
| Finish                             | Ironsand       |
| Height                             | 548 mm         |
| Load Capacity                      | 40 kg          |
| Number of Waste Bins               | 2              |
| Suggested for Cabinet (Door) Width | 300 mm (12 in) |
| Volume                             | 2 x 10L        |
| Waste Type                         | Bottom-Mount   |
| Width                              | 255 mm         |