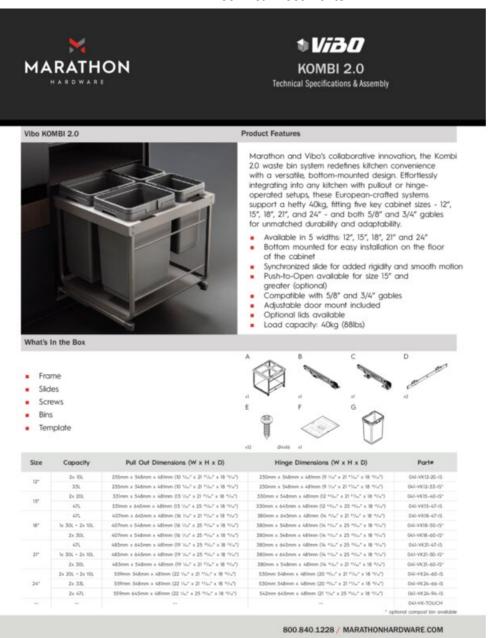

### **Product Description**

The partnership between Marathon Hardware and Vibo has once again set new standards in kitchen design with their latest creation, the Kombi 2.0 waste bin system. This cutting-edge solution epitomizes the essence of kitchen convenience through its innovative, bottom-mounted design, which effortlessly adapts to any kitchen configuration, be it with pullout mechanisms or hinge-operated doors. The Kombi 2.0, a product of exquisite European craftsmanship, is engineered to support a significant weight of up to 40 kilograms, demonstrating its robustness and reliability.

Designed to accommodate a broad range of kitchen layouts, the Kombi 2.0 is compatible with five essential cabinet widths - 12 inches, 15 inches, 18 inches, 21 inches, and 24 inches. Furthermore, it is versatile enough to integrate seamlessly with cabinet gables of both 5/8 inch and 3/4 inch thicknesses. This adaptability ensures that the system can be installed in virtually any kitchen, enhancing its functionality and aesthetic appeal.

## **Product Advantages**

- Available in 5 width: 12", 15", 18", 21" and 24"
- Bottom-mounted, tailored to be fixed to the floor of the cabinet
- · Synchronized soft-close slide with pre-mounted damper
- Front door is adjustable, uses the standard 3D Vibo door bracket
- · Can be mounted on a door or used with a hinged door
- Optional touch-open device can be installed on the unit
- Compost bin add-on, could be clip on cabinet door and store inside the bin on a recessed edge
- Load capacity: 40kg (88lbs)