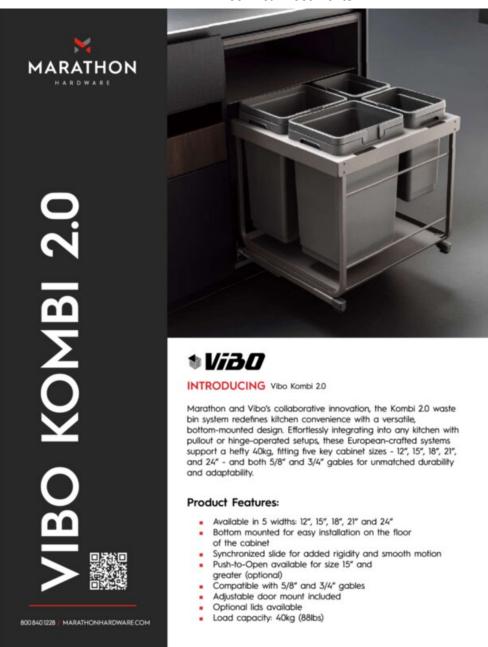

### **Product Description**

The partnership between Marathon Hardware and Vibo has once again set new standards in kitchen design with their latest creation, the Kombi 2.0 waste bin system. This cutting-edge solution epitomizes the essence of kitchen convenience through its innovative, bottom-mounted design, which effortlessly adapts to any kitchen configuration, be it with pullout mechanisms or hinge-operated doors. The Kombi 2.0, a product of exquisite European craftsmanship, is engineered to support a significant weight of up to 40 kilograms, demonstrating its robustness and reliability.

Designed to accommodate a broad range of kitchen layouts, the Kombi 2.0 is compatible with five essential cabinet widths - 12 inches, 15 inches, 18 inches, 21 inches, and 24 inches. Furthermore, it is versatile enough to integrate seamlessly with cabinet gables of both 5/8 inch and 3/4 inch thicknesses. This adaptability ensures that the system can be installed in virtually any kitchen, enhancing its functionality and aesthetic appeal.

## **Product Advantages**

- Available in 5 width: 12", 15", 18", 21" and 24"
- Bottom-mounted, tailored to be fixed to the floor of the cabinet
- · Synchronized soft-close slide with pre-mounted damper
- Front door is adjustable, uses the standard 3D Vibo door bracket
- · Can be mounted on a door or used with a hinged door
- Optional touch-open device can be installed on the unit
- Compost bin add-on, could be clip on cabinet door and store inside the bin on a recessed edge
- Load capacity: 40kg (88lbs)