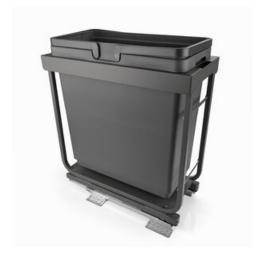

# Vibo Kombi 2.0 Waste bin 12" 33 litres

Part Number: 041-VK12-33-IS

Vibo Kombi 2.0 Waste System, 12", 33L

Vibo Kombi 2.0 bottom mount waste storage pullout featuring 1 x 33L bins

| Closing Type                       | Soft-Close     |
|------------------------------------|----------------|
| Depth                              | 481 mm         |
| Finish                             | Ironsand       |
| Height                             | 548 mm         |
| Load Capacity                      | 40 kg          |
| Number of Waste Bins               | 1              |
| Suggested for Cabinet (Door) Width | 300 mm (12 in) |
| Volume                             | 1 x 33L        |
| Waste Type                         | Bottom-Mount   |
| Width                              | 255 mm         |

### **Product Description**

The partnership between Marathon Hardware and Vibo has once again set new standards in kitchen design with their latest creation, the Kombi 2.0 waste bin system. This cutting-edge solution epitomizes the essence of kitchen convenience through its innovative, bottom-mounted design, which effortlessly adapts to any kitchen configuration, be it with pullout mechanisms or hinge-operated doors. The Kombi 2.0, a product of exquisite European craftsmanship, is engineered to support a significant weight of up to 40 kilograms, demonstrating its robustness and reliability.

## **Product Advantages**

- Available in 5 width: 12", 15", 18", 21" and 24"
- Bottom-mounted, tailored to be fixed to the floor of the cabinet
- · Synchronized soft-close slide with pre-mounted damper
- Front door is adjustable, uses the standard 3D Vibo door bracket
- · Can be mounted on a door or used with a hinged door
- Optional touch-open device can be installed on the unit
- Compost bin add-on, could be clip on cabinet door and store inside the bin on a recessed edge
- Load capacity: 40kg (88lbs)