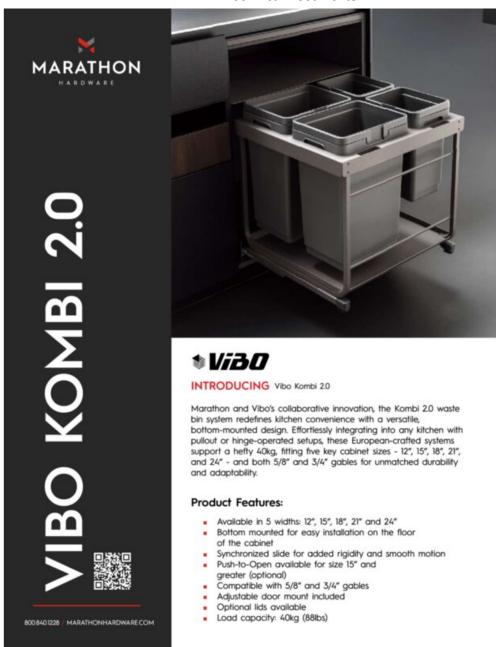

### **Product Description**

The partnership between Marathon Hardware and Vibo has once again set new standards in kitchen design with their latest creation, the Kombi 2.0 waste bin system. This cutting-edge solution epitomizes the essence of kitchen convenience through its innovative, bottom-mounted design, which effortlessly adapts to any kitchen configuration, be it with pullout mechanisms or hinge-operated doors. The Kombi 2.0, a product of exquisite European craftsmanship, is engineered to support a significant weight of up to 40 kilograms, demonstrating its robustness and reliability.

Designed to accommodate a broad range of kitchen layouts, the Kombi 2.0 is compatible with five essential cabinet widths - 12 inches, 15 inches, 18 inches, 21 inches, and 24 inches. Furthermore, it is versatile enough to integrate seamlessly with cabinet gables of both 5/8 inch and 3/4 inch thicknesses. This adaptability ensures that the system can be installed in virtually any kitchen, enhancing its functionality and aesthetic appeal.

## **Product Advantages**

- Available in 5 width: 12", 15", 18", 21" and 24"
- Bottom-mounted, tailored to be fixed to the floor of the cabinet
- · Synchronized soft-close slide with pre-mounted damper
- Front door is adjustable, uses the standard 3D Vibo door bracket
- · Can be mounted on a door or used with a hinged door
- Optional touch-open device can be installed on the unit
- Compost bin add-on, could be clip on cabinet door and store inside the bin on a recessed edge
- Load capacity: 40kg (88lbs)