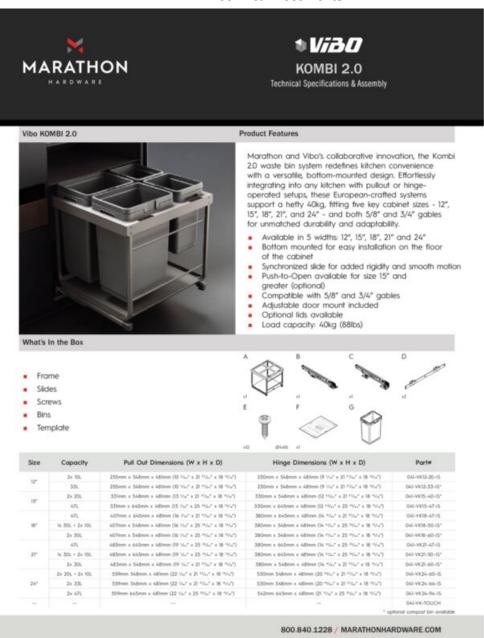

Designed to accommodate a broad range of kitchen layouts, the Kombi 2.0 is compatible with five essential cabinet widths - 12 inches, 15 inches, 18 inches, 21 inches, and 24 inches. Furthermore, it is versatile enough to integrate seamlessly with cabinet gables of both 5/8 inch and 3/4 inch thicknesses. This adaptability ensures that the system can be installed in virtually any kitchen, enhancing its functionality and aesthetic appeal.

## **Product Advantages**

- Available in 5 width: 12", 15", 18", 21" and 24"
- Bottom-mounted, tailored to be fixed to the floor of the cabinet
- · Synchronized soft-close slide with pre-mounted damper
- Front door is adjustable, uses the standard 3D Vibo door bracket
- · Can be mounted on a door or used with a hinged door
- Optional touch-open device can be installed on the unit
- Compost bin add-on, could be clip on cabinet door and store inside the bin on a recessed edge
- Load capacity: 40kg (88lbs)