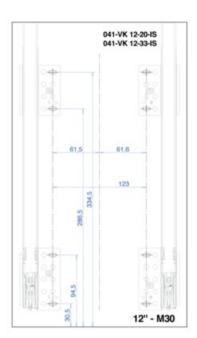

# Vibo Kombi 2.0 Waste bin 12" 33 litres

Part Number: 041-VK12-33-IS

Vibo Kombi 2.0 Waste System, 12", 33L

Vibo Kombi 2.0 bottom mount waste storage pullout featuring 1 x 33L bins

| Closing Type                       | Soft-Close     |
|------------------------------------|----------------|
| Depth                              | 481 mm         |
| Finish                             | Ironsand       |
| Height                             | 548 mm         |
| Load Capacity                      | 40 kg          |
| Number of Waste Bins               | 1              |
| Suggested for Cabinet (Door) Width | 300 mm (12 in) |
| Volume                             | 1 x 33L        |
| Waste Type                         | Bottom-Mount   |
| Width                              | 255 mm         |