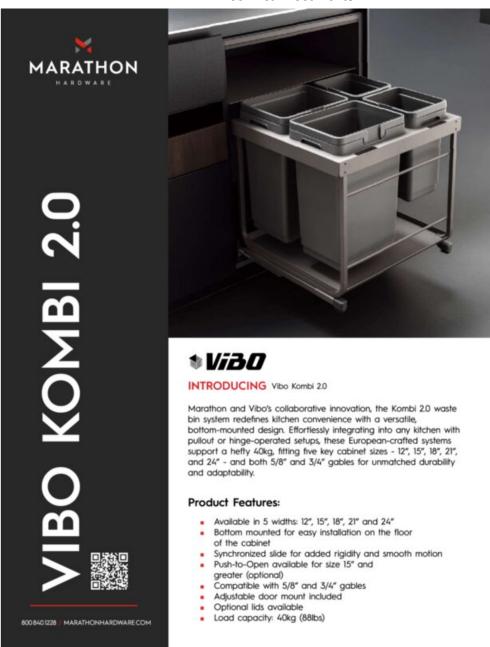

## **Product Description**

The partnership between Marathon Hardware and Vibo has once again set new standards in kitchen design with their latest creation, the Kombi 2.0 waste bin system. This cutting-edge solution epitomizes the essence of kitchen convenience through its innovative, bottom-mounted design, which effortlessly adapts to any kitchen configuration, be it with pullout mechanisms or hinge-operated doors. The Kombi 2.0, a product of exquisite European craftsmanship, is engineered to support a significant weight of up to 40 kilograms, demonstrating its robustness and reliability.

Designed to accommodate a broad range of kitchen layouts, the Kombi 2.0 is compatible with five essential cabinet widths - 12 inches, 15 inches, 18 inches, 21 inches, and 24 inches. Furthermore, it is versatile enough to integrate seamlessly with cabinet gables of both 5/8 inch and 3/4 inch thicknesses. This adaptability ensures that the system can be installed in virtually any kitchen, enhancing its functionality and aesthetic appeal.

## **Product Advantages**

- Available in 5 width: 12", 15", 18", 21" and 24"
- Bottom-mounted, tailored to be fixed to the floor of the cabinet
- Synchronized soft-close slide with pre-mounted damper
- Front door is adjustable, uses the standard 3D Vibo door bracket
- · Can be mounted on a door or used with a hinged door
- Optional touch-open device can be installed on the unit
- · Compost bin add-on, could be clip on cabinet door and store inside the bin on a recessed edge
- · Load capacity: 40kg (88lbs)