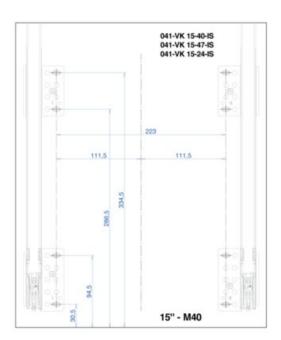

# Vibo Kombi 2.0 Waste bin 15" 40 litres

Part Number: 041-VK15-40-IS

Vibo Kombi 2.0 Waste System, 15", 40L

Vibo Kombi 2.0 bottom mount waste storage pullout featuring 2 x 20L bins

| Closing Type                       | - Soft-Close   |
|------------------------------------|----------------|
| Depth                              | 481 mm         |
| Finish                             | Ironsand       |
| Height                             | 548 mm         |
| Load Capacity                      | - 40 kg        |
| Number of Waste Bins               | - 2            |
| Suggested for Cabinet (Door) Width | 381 mm (15 in) |
| Volume                             | 2 x 20L        |
| Waste Type                         | - Bottom-Mount |
| Width                              | 331 mm         |