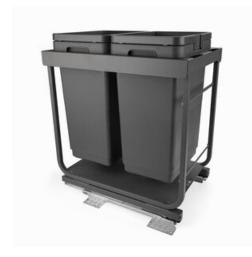

# Vibo Kombi 2.0 Waste bin 15" 40 litres

Part Number: 041-VK15-40-IS

Vibo Kombi 2.0 Waste System, 15", 40L

Vibo Kombi 2.0 bottom mount waste storage pullout featuring 2 x 20L bins

| Closing Type                       | - Soft-Close   |
|------------------------------------|----------------|
| Depth                              | 481 mm         |
| Finish                             | Ironsand       |
| Height                             | 548 mm         |
| Load Capacity                      | - 40 kg        |
| Number of Waste Bins               | - 2            |
| Suggested for Cabinet (Door) Width | 381 mm (15 in) |
| Volume                             | 2 x 20L        |
| Waste Type                         | - Bottom-Mount |
| Width                              | 331 mm         |

## **Product Description**

The partnership between Marathon Hardware and Vibo has once again set new standards in kitchen design with their latest creation, the Kombi 2.0 waste bin system. This cutting-edge solution epitomizes the essence of kitchen convenience through its innovative, bottom-mounted design, which effortlessly adapts to any kitchen configuration, be it with pullout mechanisms or hinge-operated doors. The Kombi 2.0, a product of exquisite European craftsmanship, is engineered to support a significant weight of up to 40 kilograms, demonstrating its robustness and reliability.

## **Product Advantages**

- Available in 5 width: 12", 15", 18", 21" and 24"
- Bottom-mounted, tailored to be fixed to the floor of the cabinet
- Synchronized soft-close slide with pre-mounted damper
- Front door is adjustable, uses the standard 3D Vibo door bracket
- · Can be mounted on a door or used with a hinged door
- Optional touch-open device can be installed on the unit
- · Compost bin add-on, could be clip on cabinet door and store inside the bin on a recessed edge
- · Load capacity: 40kg (88lbs)