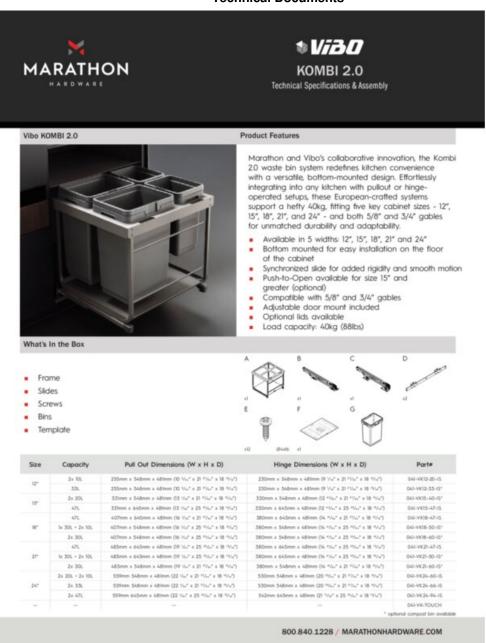

## **Product Description**

The partnership between Marathon Hardware and Vibo has once again set new standards in kitchen design with their latest creation, the Kombi 2.0 waste bin system. This cutting-edge solution epitomizes the essence of kitchen convenience through its innovative, bottom-mounted design, which effortlessly adapts to any kitchen configuration, be it with pullout mechanisms or hinge-operated doors. The Kombi 2.0, a product of exquisite European craftsmanship, is engineered to support a significant weight of up to 40 kilograms, demonstrating its robustness and reliability.

Designed to accommodate a broad range of kitchen layouts, the Kombi 2.0 is compatible with five essential cabinet widths - 12 inches, 15 inches, 18 inches, 21 inches, and 24 inches. Furthermore, it is versatile enough to integrate seamlessly with cabinet gables of both 5/8 inch and 3/4 inch thicknesses. This adaptability ensures that the system can be installed in virtually any kitchen, enhancing its functionality and aesthetic appeal.

## **Product Advantages**

- Available in 5 width: 12", 15", 18", 21" and 24"
- Bottom-mounted, tailored to be fixed to the floor of the cabinet
- Synchronized soft-close slide with pre-mounted damper
- Front door is adjustable, uses the standard 3D Vibo door bracket
- · Can be mounted on a door or used with a hinged door
- Optional touch-open device can be installed on the unit
- · Compost bin add-on, could be clip on cabinet door and store inside the bin on a recessed edge
- · Load capacity: 40kg (88lbs)