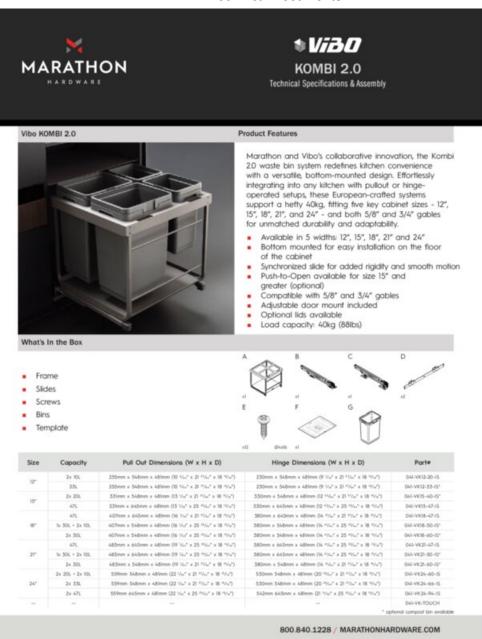

### **Product Description**

The partnership between Marathon Hardware and Vibo has once again set new standards in kitchen design with their latest creation, the Kombi 2.0 waste bin system. This cutting-edge solution epitomizes the essence of kitchen convenience through its innovative, bottom-mounted design, which effortlessly adapts to any kitchen configuration, be it with pullout mechanisms or hinge-operated doors. The Kombi 2.0, a product of exquisite European craftsmanship, is engineered to support a significant weight of up to 40 kilograms, demonstrating its robustness and reliability.

Designed to accommodate a broad range of kitchen layouts, the Kombi 2.0 is compatible with five essential cabinet widths - 12 inches, 15 inches, 18 inches, 21 inches, and 24 inches. Furthermore, it is versatile enough to integrate seamlessly with cabinet gables of both 5/8 inch and 3/4 inch thicknesses. This adaptability ensures that the system can be installed in virtually any kitchen, enhancing its functionality and aesthetic appeal.

## **Product Advantages**

- Available in 5 width: 12", 15", 18", 21" and 24"
- Bottom-mounted, tailored to be fixed to the floor of the cabinet
- · Synchronized soft-close slide with pre-mounted damper
- Front door is adjustable, uses the standard 3D Vibo door bracket
- · Can be mounted on a door or used with a hinged door
- Optional touch-open device can be installed on the unit
- Compost bin add-on, could be clip on cabinet door and store inside the bin on a recessed edge
- Load capacity: 40kg (88lbs)