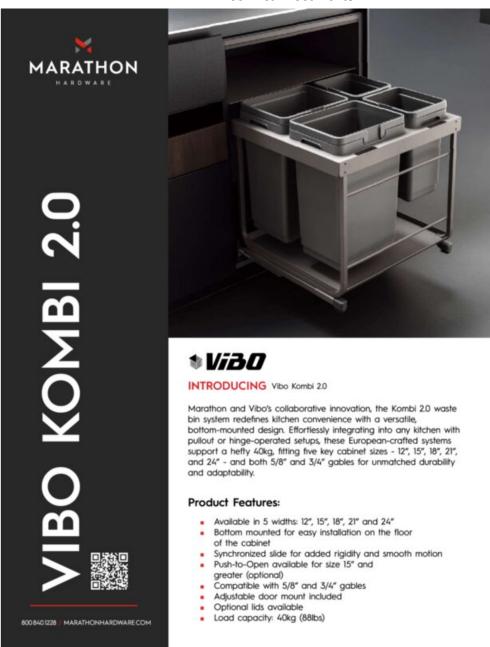

### **Product Description**

The partnership between Marathon Hardware and Vibo has once again set new standards in kitchen design with their latest creation, the Kombi 2.0 waste bin system. This cutting-edge solution epitomizes the essence of kitchen convenience through its innovative, bottom-mounted design, which effortlessly adapts to any kitchen configuration, be it with pullout mechanisms or hinge-operated doors. The Kombi 2.0, a product of exquisite European craftsmanship, is engineered to support a significant weight of up to 40 kilograms, demonstrating its robustness and reliability.

Designed to accommodate a broad range of kitchen layouts, the Kombi 2.0 is compatible with five essential cabinet widths - 12 inches, 15 inches, 18 inches, 21 inches, and 24 inches. Furthermore, it is versatile enough to integrate seamlessly with cabinet gables of both 5/8 inch and 3/4 inch thicknesses. This adaptability ensures that the system can be installed in virtually any kitchen, enhancing its functionality and aesthetic appeal.

The Kombi 2.0's dedication to unmatched durability and adaptability doesn't just stop at its physical characteristics. It also reflects a deep understanding of modern homeowners' needs, offering a practical, yet elegant solution to waste management that elevates the kitchen's overall design. With the Kombi 2.0, Marathon and Vibo have truly redefined what it means to combine efficiency with style in the heart of the home.