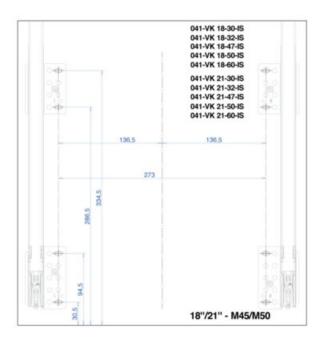

# Vibo Kombi 2.0 Waste bin 18" 47 litres

Part Number: 041-VK18-47-IS

Vibo Kombi 2.0 Waste System, 18", 47L

Vibo Kombi 2.0 bottom mount waste storage pullout featuring 1 x 47L bins

| Closing Type                       | Soft-Close     |
|------------------------------------|----------------|
| Depth                              | 481 mm         |
| Finish                             | Ironsand       |
| Height                             | 645 mm         |
| Load Capacity                      | 40 kg          |
| Number of Waste Bins               | 1              |
| Suggested for Cabinet (Door) Width | 450 mm (18 in) |
| Volume                             | 1 x 47L        |
| Waste Type                         | Bottom-Mount   |
| Width                              | 407 mm         |