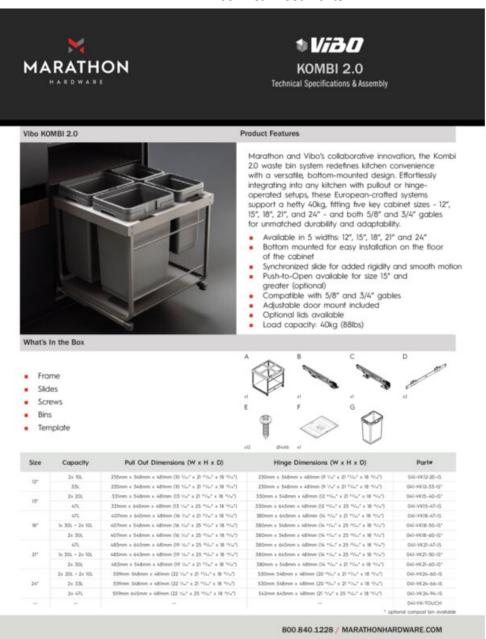

### **Product Description**

The partnership between Marathon Hardware and Vibo has once again set new standards in kitchen design with their latest creation, the Kombi 2.0 waste bin system. This cutting-edge solution epitomizes the essence of kitchen convenience through its innovative, bottom-mounted design, which effortlessly adapts to any kitchen configuration, be it with pullout mechanisms or hinge-operated doors. The Kombi 2.0, a product of exquisite European craftsmanship, is engineered to support a significant weight of up to 40 kilograms, demonstrating its robustness and reliability.

Designed to accommodate a broad range of kitchen layouts, the Kombi 2.0 is compatible with five essential cabinet widths - 12 inches, 15 inches, 18 inches, 21 inches, and 24 inches. Furthermore, it is versatile enough to integrate seamlessly with cabinet gables of both 5/8 inch and 3/4 inch thicknesses. This adaptability ensures that the system can be installed in virtually any kitchen, enhancing its functionality and aesthetic appeal.

## **Product Advantages**

- Available in 5 width: 12", 15", 18", 21" and 24"
- Bottom-mounted, tailored to be fixed to the floor of the cabinet
- Synchronized soft-close slide with pre-mounted damper
- Front door is adjustable, uses the standard 3D Vibo door bracket
- · Can be mounted on a door or used with a hinged door
- Optional touch-open device can be installed on the unit
- · Compost bin add-on, could be clip on cabinet door and store inside the bin on a recessed edge
- Load capacity: 40kg (88lbs)