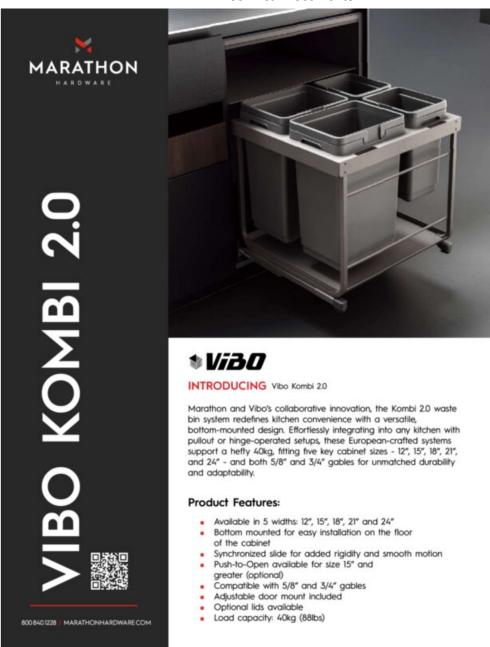

### **Product Description**

The partnership between Marathon Hardware and Vibo has once again set new standards in kitchen design with their latest creation, the Kombi 2.0 waste bin system. This cutting-edge solution epitomizes the essence of kitchen convenience through its innovative, bottom-mounted design, which effortlessly adapts to any kitchen configuration, be it with pullout mechanisms or hinge-operated doors. The Kombi 2.0, a product of exquisite European craftsmanship, is engineered to support a significant weight of up to 40 kilograms, demonstrating its robustness and reliability.

Designed to accommodate a broad range of kitchen layouts, the Kombi 2.0 is compatible with five essential cabinet widths - 12 inches, 15 inches, 18 inches, 21 inches, and 24 inches. Furthermore, it is versatile enough to integrate seamlessly with cabinet gables of both 5/8 inch and 3/4 inch thicknesses. This adaptability ensures that the system can be installed in virtually any kitchen, enhancing its functionality and aesthetic appeal.

## **Product Advantages**

- Available in 5 width: 12", 15", 18", 21" and 24"
- Bottom-mounted, tailored to be fixed to the floor of the cabinet
- Synchronized soft-close slide with pre-mounted damper
- Front door is adjustable, uses the standard 3D Vibo door bracket
- · Can be mounted on a door or used with a hinged door
- Optional touch-open device can be installed on the unit
- · Compost bin add-on, could be clip on cabinet door and store inside the bin on a recessed edge
- Load capacity: 40kg (88lbs)