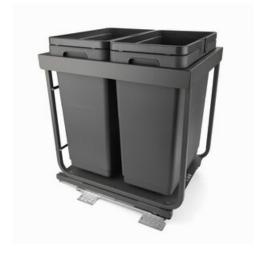

# Vibo Kombi 2.0 Waste bin 18" 60 litres

Part Number: 041-VK18-60-IS

Vibo Kombi 2.0 Waste System, 18", 60L

Vibo Kombi 2.0 bottom mount waste storage pullout featuring 2 x 30L bins

| Closing Type                       | - Soft-Close     |
|------------------------------------|------------------|
| Depth                              | 481 mm           |
| Finish                             | Ironsand         |
| Height                             | 548 mm           |
| Load Capacity                      | 40 kg            |
| Number of Waste Bins               | - 2              |
| Suggested for Cabinet (Door) Width | - 450 mm (18 in) |
| Volume                             | 2 x 30L          |
| Waste Type                         | Bottom-Mount     |
| Width                              | 407 mm           |

### **Product Description**

The partnership between Marathon Hardware and Vibo has once again set new standards in kitchen design with their latest creation, the Kombi 2.0 waste bin system. This cutting-edge solution epitomizes the essence of kitchen convenience through its innovative, bottom-mounted design, which effortlessly adapts to any kitchen configuration, be it with pullout mechanisms or hinge-operated doors. The Kombi 2.0, a product of exquisite European craftsmanship, is engineered to support a significant weight of up to 40 kilograms, demonstrating its robustness and reliability.

## **Product Advantages**

- Available in 5 width: 12", 15", 18", 21" and 24"
- Bottom-mounted, tailored to be fixed to the floor of the cabinet
- Synchronized soft-close slide with pre-mounted damper
- Front door is adjustable, uses the standard 3D Vibo door bracket
- · Can be mounted on a door or used with a hinged door
- Optional touch-open device can be installed on the unit
- · Compost bin add-on, could be clip on cabinet door and store inside the bin on a recessed edge
- Load capacity: 40kg (88lbs)