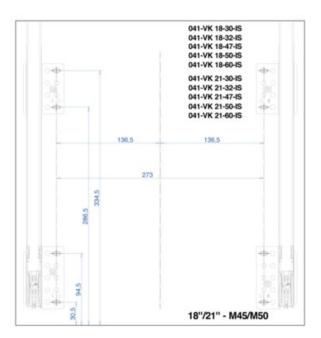

# Vibo Kombi 2.0 Waste bin 18" 60 litres

Part Number: 041-VK18-60-IS

Vibo Kombi 2.0 Waste System, 18", 60L

Vibo Kombi 2.0 bottom mount waste storage pullout featuring 2 x 30L bins

| Closing Type                       | - Soft-Close     |
|------------------------------------|------------------|
| Depth                              | 481 mm           |
| Finish                             | Ironsand         |
| Height                             | 548 mm           |
| Load Capacity                      | 40 kg            |
| Number of Waste Bins               | - 2              |
| Suggested for Cabinet (Door) Width | - 450 mm (18 in) |
| Volume                             | 2 x 30L          |
| Waste Type                         | Bottom-Mount     |
| Width                              | 407 mm           |