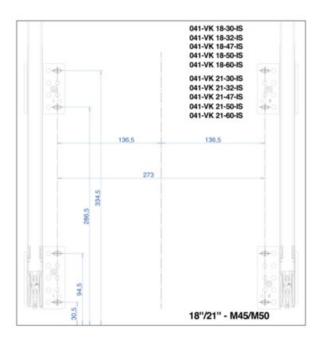

# Vibo Kombi 2.0 Waste bin 21" 47 litres

Part Number: 041-VK21-47-IS

Vibo Kombi 2.0 Waste System, 21", 47L

Vibo Kombi 2.0 bottom mount waste storage pullout featuring 1 x 47L bins

| Closing Type                       | Soft-Close     |
|------------------------------------|----------------|
| Depth                              | 481 mm         |
| Finish                             | Ironsand       |
| Height                             | 645 mm         |
| Load Capacity                      | 40 kg          |
| Number of Waste Bins               | 1              |
| Suggested for Cabinet (Door) Width | 533 mm (21 in) |
| Volume                             | 1 x 47L        |
| Waste Type                         | Bottom-Mount   |
| Width                              | 483 mm         |