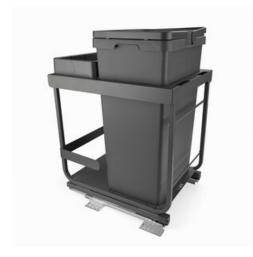

# Vibo Kombi 2.0 Waste bin 21" 47 litres

Part Number: 041-VK21-47-IS

Vibo Kombi 2.0 Waste System, 21", 47L

Vibo Kombi 2.0 bottom mount waste storage pullout featuring 1 x 47L bins

| Closing Type                       | Soft-Close     |
|------------------------------------|----------------|
| Depth                              | 481 mm         |
| Finish                             | Ironsand       |
| Height                             | 645 mm         |
| Load Capacity                      | 40 kg          |
| Number of Waste Bins               | 1              |
| Suggested for Cabinet (Door) Width | 533 mm (21 in) |
| Volume                             | 1 x 47L        |
| Waste Type                         | Bottom-Mount   |
| Width                              | 483 mm         |

## **Product Advantages**

- Available in 5 width: 12", 15", 18", 21" and 24"
- Bottom-mounted, tailored to be fixed to the floor of the cabinet
- · Synchronized soft-close slide with pre-mounted damper
- Front door is adjustable, uses the standard 3D Vibo door bracket
- · Can be mounted on a door or used with a hinged door
- Optional touch-open device can be installed on the unit
- Compost bin add-on, could be clip on cabinet door and store inside the bin on a recessed edge
- Load capacity: 40kg (88lbs)