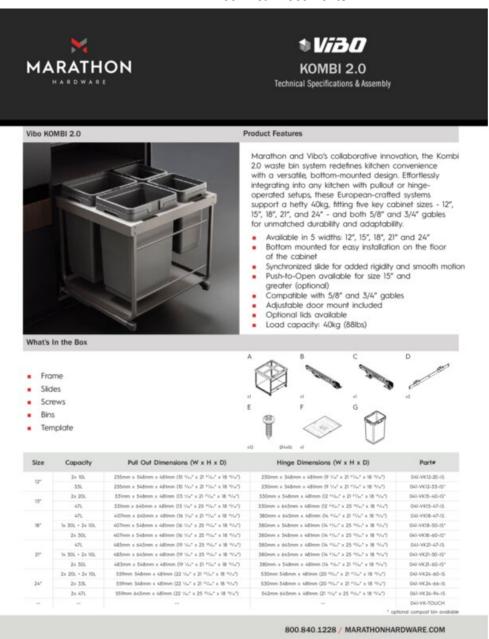

### **Product Description**

The partnership between Marathon Hardware and Vibo has once again set new standards in kitchen design with their latest creation, the Kombi 2.0 waste bin system. This cutting-edge solution epitomizes the essence of kitchen convenience through its innovative, bottom-mounted design, which effortlessly adapts to any kitchen configuration, be it with pullout mechanisms or hinge-operated doors. The Kombi 2.0, a product of exquisite European craftsmanship, is engineered to support a significant weight of up to 40 kilograms, demonstrating its robustness and reliability.

Designed to accommodate a broad range of kitchen layouts, the Kombi 2.0 is compatible with five essential cabinet widths - 12 inches, 15 inches, 18 inches, 21 inches, and 24 inches. Furthermore, it is versatile enough to integrate seamlessly with cabinet gables of both 5/8 inch and 3/4 inch thicknesses. This adaptability ensures that the system can be installed in virtually any kitchen, enhancing its functionality and aesthetic appeal.

## **Product Advantages**

- Available in 5 width: 12", 15", 18", 21" and 24"
- Bottom-mounted, tailored to be fixed to the floor of the cabinet
- · Synchronized soft-close slide with pre-mounted damper
- Front door is adjustable, uses the standard 3D Vibo door bracket
- · Can be mounted on a door or used with a hinged door
- Optional touch-open device can be installed on the unit
- Compost bin add-on, could be clip on cabinet door and store inside the bin on a recessed edge
- Load capacity: 40kg (88lbs)