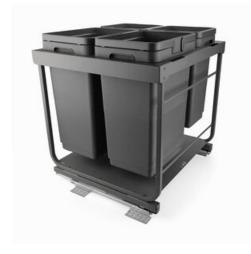

# Vibo Kombi 2.0 Waste bin 24" 60 litres

Part Number: 041-VK24-60-IS

Vibo Kombi 2.0 Waste System, 24", 60L

Vibo Kombi 2.0 bottom mount waste storage pullout featuring 2 x 10L and 2 x 20L bins

| Closing Type                       | Soft-Close          |
|------------------------------------|---------------------|
| Depth                              | 481 mm              |
| Finish                             | Ironsand            |
| Height                             | 548 mm              |
| Load Capacity                      | 40 kg               |
| Number of Waste Bins               | 4                   |
| Suggested for Cabinet (Door) Width | 600 mm (24 in)      |
| Volume                             | 2 x 10L and 2 x 20L |
| Waste Type                         | Bottom-Mount        |
| Width                              | 559 mm              |

## **Product Advantages**

- Available in 5 width: 12", 15", 18", 21" and 24"
- Bottom-mounted, tailored to be fixed to the floor of the cabinet
- Synchronized soft-close slide with pre-mounted damper
- Front door is adjustable, uses the standard 3D Vibo door bracket
- Can be mounted on a door or used with a hinged door
- · Optional touch-open device can be installed on the unit
- · Compost bin add-on, could be clip on cabinet door and store inside the bin on a recessed edge
- · Load capacity: 40kg (88lbs)