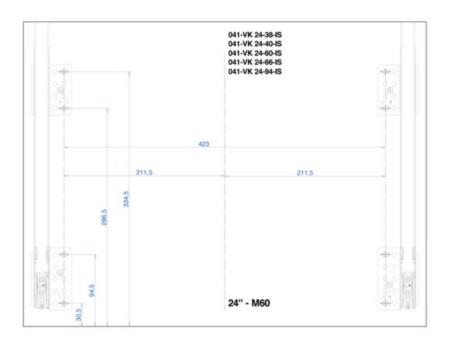

# Vibo Kombi 2.0 Waste bin 24" 60 litres

Part Number: 041-VK24-60-IS

Vibo Kombi 2.0 Waste System, 24", 60L

Vibo Kombi 2.0 bottom mount waste storage pullout featuring 2 x 10L and 2 x 20L bins

| Closing Type                       | Soft-Close          |
|------------------------------------|---------------------|
| Depth                              | 481 mm              |
| Finish                             | Ironsand            |
| Height                             | 548 mm              |
| Load Capacity                      | 40 kg               |
| Number of Waste Bins               | 4                   |
| Suggested for Cabinet (Door) Width | 600 mm (24 in)      |
| Volume                             | 2 x 10L and 2 x 20L |
| Waste Type                         | Bottom-Mount        |
| Width                              | 559 mm              |