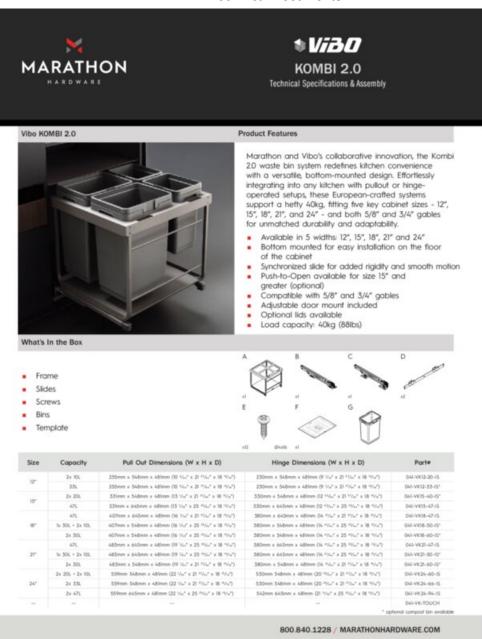

### **Product Description**

The partnership between Marathon Hardware and Vibo has once again set new standards in kitchen design with their latest creation, the Kombi 2.0 waste bin system. This cutting-edge solution epitomizes the essence of kitchen convenience through its innovative, bottom-mounted design, which effortlessly adapts to any kitchen configuration, be it with pullout mechanisms or hinge-operated doors. The Kombi 2.0, a product of exquisite European craftsmanship, is engineered to support a significant weight of up to 40 kilograms, demonstrating its robustness and reliability.

Designed to accommodate a broad range of kitchen layouts, the Kombi 2.0 is compatible with five essential cabinet widths - 12 inches, 15 inches, 18 inches, 21 inches, and 24 inches. Furthermore, it is versatile enough to integrate seamlessly with cabinet gables of both 5/8 inch and 3/4 inch thicknesses. This adaptability ensures that the system can be installed in virtually any kitchen, enhancing its functionality and aesthetic appeal.

## **Product Advantages**

- Available in 5 width: 12", 15", 18", 21" and 24"
- Bottom-mounted, tailored to be fixed to the floor of the cabinet
- Synchronized soft-close slide with pre-mounted damper
- Front door is adjustable, uses the standard 3D Vibo door bracket
- Can be mounted on a door or used with a hinged door
- · Optional touch-open device can be installed on the unit
- · Compost bin add-on, could be clip on cabinet door and store inside the bin on a recessed edge
- · Load capacity: 40kg (88lbs)