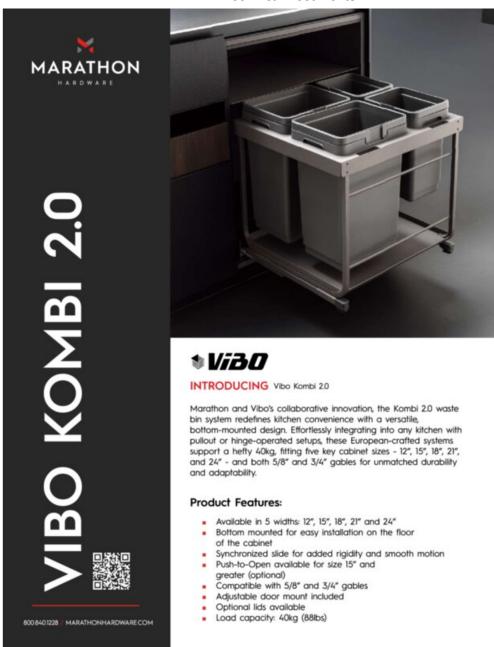

### **Product Description**

The partnership between Marathon Hardware and Vibo has once again set new standards in kitchen design with their latest creation, the Kombi 2.0 waste bin system. This cutting-edge solution epitomizes the essence of kitchen convenience through its innovative, bottom-mounted design, which effortlessly adapts to any kitchen configuration, be it with pullout mechanisms or hinge-operated doors. The Kombi 2.0, a product of exquisite European craftsmanship, is engineered to support a significant weight of up to 40 kilograms, demonstrating its robustness and reliability.

Designed to accommodate a broad range of kitchen layouts, the Kombi 2.0 is compatible with five essential cabinet widths - 12 inches, 15 inches, 18 inches, 21 inches, and 24 inches. Furthermore, it is versatile enough to integrate seamlessly with cabinet gables of both 5/8 inch and 3/4 inch thicknesses. This adaptability ensures that the system can be installed in virtually any kitchen, enhancing its functionality and aesthetic appeal.

The Kombi 2.0's dedication to unmatched durability and adaptability doesn't just stop at its physical characteristics. It also reflects a deep understanding of modern homeowners' needs, offering a practical, yet elegant solution to waste management that elevates the kitchen's overall design. With the Kombi 2.0, Marathon and Vibo have truly redefined what it means to combine efficiency with style in the heart of the home.