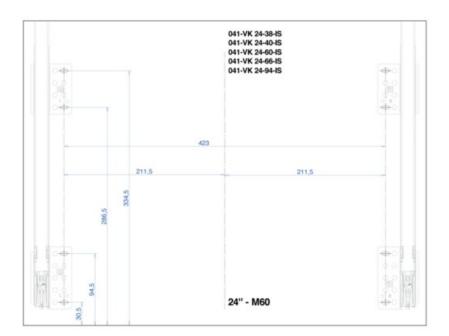

# Vibo Kombi 2.0 Waste bin 24" 66 litres

Part Number: 041-VK24-66-IS

Vibo Kombi 2.0 Waste System, 24", 66L

Vibo Kombi 2.0 bottom mount waste storage pullout featuring 2 x 33L bins

| Closing Type                       | Soft-Close     |
|------------------------------------|----------------|
| Depth                              | 481 mm         |
| Finish                             | Ironsand       |
| Height                             | 548 mm         |
| Load Capacity                      | 40 kg          |
| Number of Waste Bins               | 2              |
| Suggested for Cabinet (Door) Width | 600 mm (24 in) |
| Volume                             | 2 x 33L        |
| Waste Type                         | - Bottom-Mount |
| Width                              | 559 mm         |