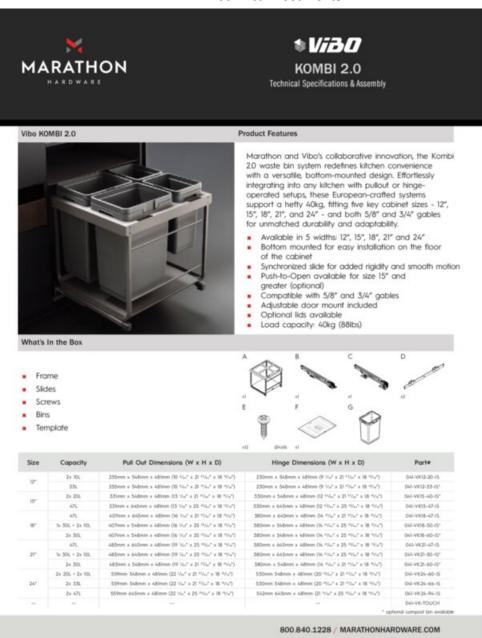

### **Product Description**

The partnership between Marathon Hardware and Vibo has once again set new standards in kitchen design with their latest creation, the Kombi 2.0 waste bin system. This cutting-edge solution epitomizes the essence of kitchen convenience through its innovative, bottom-mounted design, which effortlessly adapts to any kitchen configuration, be it with pullout mechanisms or hinge-operated doors. The Kombi 2.0, a product of exquisite European craftsmanship, is engineered to support a significant weight of up to 40 kilograms, demonstrating its robustness and reliability.

Designed to accommodate a broad range of kitchen layouts, the Kombi 2.0 is compatible with five essential cabinet widths - 12 inches, 15 inches, 18 inches, 21 inches, and 24 inches. Furthermore, it is versatile enough to integrate seamlessly with cabinet gables of both 5/8 inch and 3/4 inch thicknesses. This adaptability ensures that the system can be installed in virtually any kitchen, enhancing its functionality and aesthetic appeal.

## **Product Advantages**

- Available in 5 width: 12", 15", 18", 21" and 24"
- Bottom-mounted, tailored to be fixed to the floor of the cabinet
- · Synchronized soft-close slide with pre-mounted damper
- Front door is adjustable, uses the standard 3D Vibo door bracket
- · Can be mounted on a door or used with a hinged door
- Optional touch-open device can be installed on the unit
- Compost bin add-on, could be clip on cabinet door and store inside the bin on a recessed edge
- Load capacity: 40kg (88lbs)