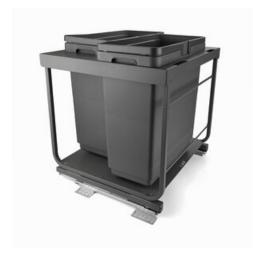

# Vibo Kombi 2.0 Waste bin 24" 66 litres

Part Number: 041-VK24-66-IS

Vibo Kombi 2.0 Waste System, 24", 66L

Vibo Kombi 2.0 bottom mount waste storage pullout featuring 2 x 33L bins

| Closing Type                       | Soft-Close     |
|------------------------------------|----------------|
| Depth                              | 481 mm         |
| Finish                             | Ironsand       |
| Height                             | 548 mm         |
| Load Capacity                      | 40 kg          |
| Number of Waste Bins               | 2              |
| Suggested for Cabinet (Door) Width | 600 mm (24 in) |
| Volume                             | 2 x 33L        |
| Waste Type                         | - Bottom-Mount |
| Width                              | 559 mm         |

## **Product Advantages**

- Available in 5 width: 12", 15", 18", 21" and 24"
- Bottom-mounted, tailored to be fixed to the floor of the cabinet
- · Synchronized soft-close slide with pre-mounted damper
- Front door is adjustable, uses the standard 3D Vibo door bracket
- · Can be mounted on a door or used with a hinged door
- Optional touch-open device can be installed on the unit
- Compost bin add-on, could be clip on cabinet door and store inside the bin on a recessed edge
- Load capacity: 40kg (88lbs)