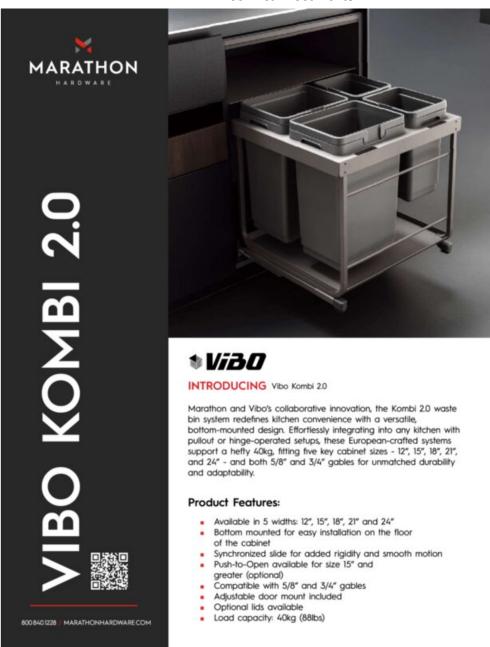

### **Product Description**

The partnership between Marathon Hardware and Vibo has once again set new standards in kitchen design with their latest creation, the Kombi 2.0 waste bin system. This cutting-edge solution epitomizes the essence of kitchen convenience through its innovative, bottom-mounted design, which effortlessly adapts to any kitchen configuration, be it with pullout mechanisms or hinge-operated doors. The Kombi 2.0, a product of exquisite European craftsmanship, is engineered to support a significant weight of up to 40 kilograms, demonstrating its robustness and reliability.

Designed to accommodate a broad range of kitchen layouts, the Kombi 2.0 is compatible with five essential cabinet widths - 12 inches, 15 inches, 18 inches, 21 inches, and 24 inches. Furthermore, it is versatile enough to integrate seamlessly with cabinet gables of both 5/8 inch and 3/4 inch thicknesses. This adaptability ensures that the system can be installed in virtually any kitchen, enhancing its functionality and aesthetic appeal.

## **Product Advantages**

- Available in 5 width: 12", 15", 18", 21" and 24"
- Bottom-mounted, tailored to be fixed to the floor of the cabinet
- Synchronized soft-close slide with pre-mounted damper
- Front door is adjustable, uses the standard 3D Vibo door bracket
- Can be mounted on a door or used with a hinged door
- Optional touch-open device can be installed on the unit
- · Compost bin add-on, could be clip on cabinet door and store inside the bin on a recessed edge
- Load capacity: 40kg (88lbs)