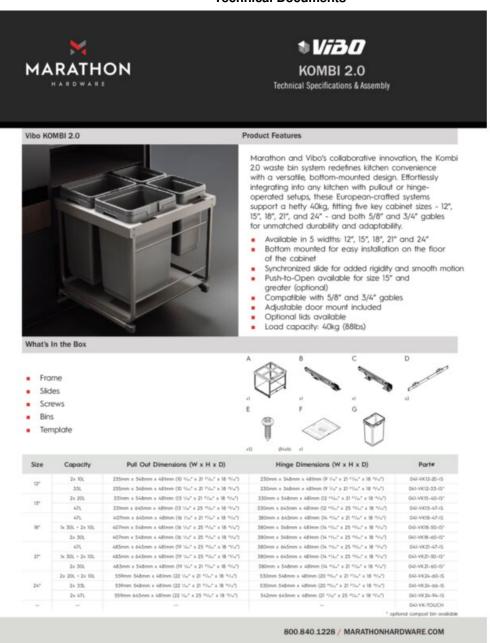

### **Product Description**

The partnership between Marathon Hardware and Vibo has once again set new standards in kitchen design with their latest creation, the Kombi 2.0 waste bin system. This cutting-edge solution epitomizes the essence of kitchen convenience through its innovative, bottom-mounted design, which effortlessly adapts to any kitchen configuration, be it with pullout mechanisms or hinge-operated doors. The Kombi 2.0, a product of exquisite European craftsmanship, is engineered to support a significant weight of up to 40 kilograms, demonstrating its robustness and reliability.

Designed to accommodate a broad range of kitchen layouts, the Kombi 2.0 is compatible with five essential cabinet widths - 12 inches, 15 inches, 18 inches, 21 inches, and 24 inches. Furthermore, it is versatile enough to integrate seamlessly with cabinet gables of both 5/8 inch and 3/4 inch thicknesses. This adaptability ensures that the system can be installed in virtually any kitchen, enhancing its functionality and aesthetic appeal.

## **Product Advantages**

- Available in 5 width: 12", 15", 18", 21" and 24"
- Bottom-mounted, tailored to be fixed to the floor of the cabinet
- Synchronized soft-close slide with pre-mounted damper
- Front door is adjustable, uses the standard 3D Vibo door bracket
- Can be mounted on a door or used with a hinged door
- Optional touch-open device can be installed on the unit
- · Compost bin add-on, could be clip on cabinet door and store inside the bin on a recessed edge
- Load capacity: 40kg (88lbs)