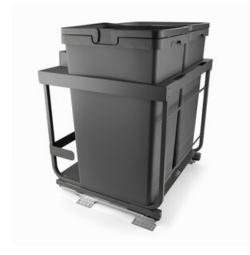

# Vibo Kombi 2.0 Waste bin 24" 94 litres

Part Number: 041-VK24-94-IS

Vibo Kombi 2.0 Waste System, 24", 94L

Vibo Kombi 2.0 bottom mount waste storage pullout featuring 2 x 47L bins

| Closing Type                       | Soft-Close     |
|------------------------------------|----------------|
| Depth                              | 481 mm         |
| Finish                             | Ironsand       |
| Height                             | 645 mm         |
| Load Capacity                      | - 40 kg        |
| Number of Waste Bins               | 2              |
| Suggested for Cabinet (Door) Width | 600 mm (24 in) |
| Volume                             | 2 x 47L        |
| Waste Type                         | - Bottom-Mount |
| Width                              | 559 mm         |

## **Product Advantages**

- Available in 5 width: 12", 15", 18", 21" and 24"
- Bottom-mounted, tailored to be fixed to the floor of the cabinet
- Synchronized soft-close slide with pre-mounted damper
- Front door is adjustable, uses the standard 3D Vibo door bracket
- Can be mounted on a door or used with a hinged door
- Optional touch-open device can be installed on the unit
- · Compost bin add-on, could be clip on cabinet door and store inside the bin on a recessed edge
- Load capacity: 40kg (88lbs)