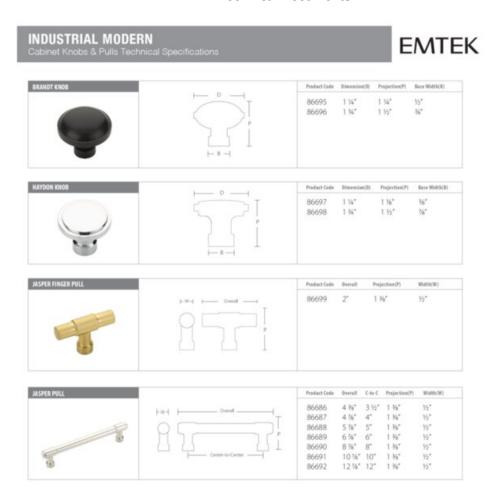

## **Product Advantages**

- 7 lengths (centre-to-centre): 3-1/2", 4", 5", 6", 8", 10", 12"
- 6 finishes
  - Oil-rubbed bronze
  - Polished Nickel
  - Satin Nickel
  - Flat Black
  - Polished Chrome
  - Satin Brass