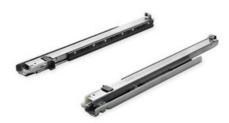

#### INTRODUCING Salice Progressa+ Shelf

The Salice Progressa+ Shelf is your go-to slide for custom built internal roll-out shelves. Effortlessly glide out cookware, appliances, and pantry staples with smooth, stable performance. Easy to install and built to handle it all, this shelf adds style and convenience to your space.

#### **Product Features:**

- Bottom-mounted for easy installation and discrete function
- S-Drive integrated rack and pinion synchronization for rigidity and smooth reliability
- Available in soft-close or push-open versions
- Compatible with same locking clips for Progressa / Progressa · drawer slides
- Static Load Capacity: 78kg (170 lbs.)
- Dynamic Load Capacity: 70kg (154 lbs.)