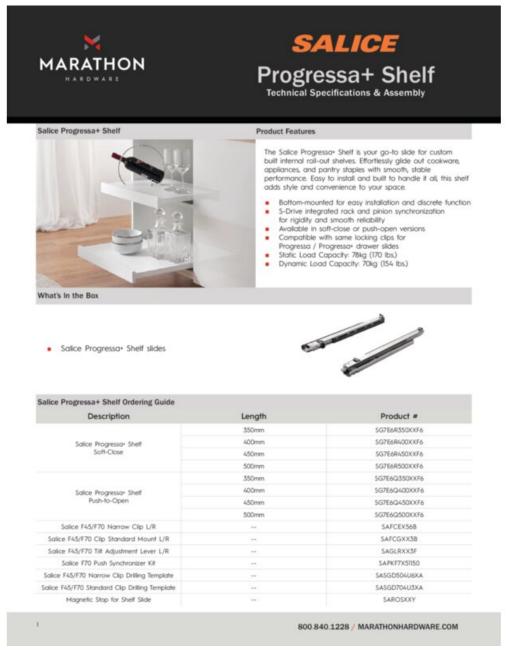

#### INTRODUCING Salice Progressa+ Shelf

The Salice Progressa+ Shelf is your go-to slide for custom built internal roll-out shelves. Effortlessly glide out cookware, appliances, and pantry staples with smooth, stable performance. Easy to install and built to handle it all, this shelf adds style and convenience to your space.

#### **Product Features:**

- Bottom-mounted for easy installation and discrete function
- S-Drive integrated rack and pinion synchronization for rigidity and smooth reliability
- Available in soft-close or push-open versions
- Compatible with same locking clips for Progressa / Progressa · drawer slides
- Static Load Capacity: 78kg (170 lbs.)
- Dynamic Load Capacity: 70kg (154 lbs.)