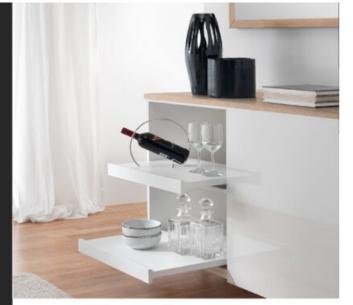

## **Product Description**

The **Salice Progressa+ Shelf** slide is your go-to solution for bigger, heavier shelves that demand strength and stability. Designed for seamless functionality, this premium shelf slide allows you to effortlessly glide out bulky cookware, heavy-duty appliances, and pantry essentials with ease. Featuring ultra-smooth, stable movement and a robust load-bearing capacity, it ensures your kitchen stays both organized and efficient. Plus, with a sleek design that blends effortlessly into any space and an installation process that's refreshingly simple.

#### INTRODUCING Salice Progressa+ Shelf

The Salice Progressa+ Shelf is your go-to slide for custom built internal roll-out shelves. Effortlessly glide out cookware, appliances, and pantry staples with smooth, stable performance. Easy to install and built to handle it all, this shelf adds style and convenience to your space.