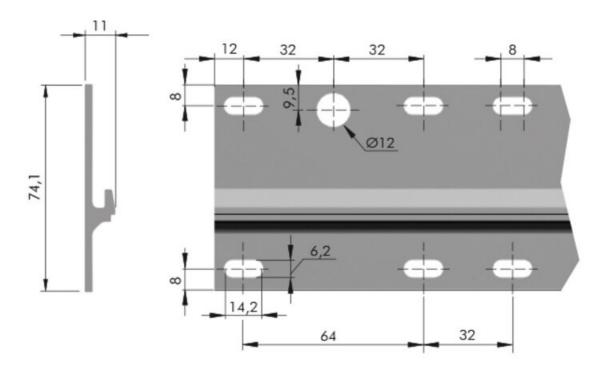

# Libra profile for wall cut to size

Part Number: IF6642400000

Libra H7 Profile for Wall Fixing, Cut to Size

Cut-to-size metal profile that can be fixed to drywall and studs for increased support of Libra H7 hangers.

## **Product Description**

The LIBRA H7 cabinet hanger is a versatile and reliable solution designed for heavy wall-mounted cabinets and deep drawers. Its easy internal adjustment mechanism allows for precise leveling, while its sleek, low-profile design ensures it won't interfere with drawer slides or other hardware. Ideal for use in kitchens, bathrooms, vanities, or commercial displays, the LIBRA H7 provides both strength and convenience. It can be mounted using either screws or dowels for flexibility during installation, and for added support, optional aluminum bars help distribute weight evenly, ensuring maximum stability and durability over time.

### **Product Advantages**

- · Cut-to-size aluminum profile
- Total lenght: 2.4 m