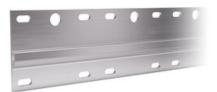

# Libra profile for wall cut to size

Part Number: IF6642400000

Libra H7 Profile for Wall Fixing, Cut to Size

Cut-to-size metal profile that can be fixed to drywall and studs for increased support of Libra H7 hangers.

## **Product Description**

The LIBRA H7 cabinet hanger is a versatile and reliable solution designed for heavy wall-mounted cabinets and deep drawers. Its easy internal adjustment mechanism allows for precise leveling, while its sleek, low-profile design ensures it won't interfere with drawer slides or other hardware. Ideal for use in kitchens, bathrooms, vanities, or commercial displays, the LIBRA H7 provides both strength and convenience. It can be mounted using either screws or dowels for flexibility during installation, and for added support, optional aluminum bars help distribute weight evenly, ensuring maximum stability and durability over time.

### **Product Advantages**

- · Cut-to-size aluminum profile
- Total lenght: 2.4 m