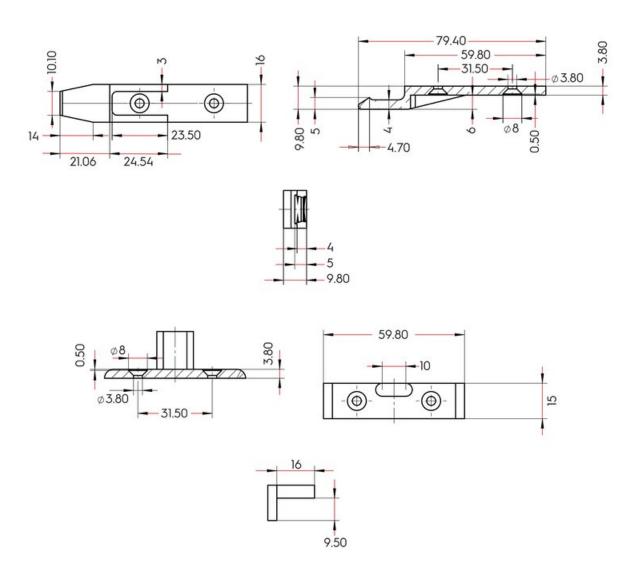

## Suspension fitting, Keku style (set)

**Part Number: 04-3503** 

M-Series Dismountable Suspension Fitting

The M-Series dismountable fitting system offers a secure and concealed method for fastening wood claddings, covers, and panels.

## **Product Description**

The M-Series dismountable fitting system offers a secure and concealed method for fastening wood claddings, covers, and panels.

## **Product Advantages**

- Tool-free dismountable fastener, employ a push-to-connect or slide-on movement, eliminating the need for specialized tools during final installation or maintenance.
- Secure fastening, providing a strong and reliable hold.
- Designed for easy removal, convenient access to the area behind panels for maintenance, repairs, or modifications.
- Designed to follow the System32 standard, can be quickly and efficiently assembled due to their standardized measurements.