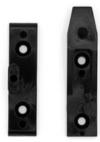

## Suspension fitting, Keku style (set)

**Part Number: 04-3503** 

M-Series Dismountable Suspension Fitting

The M-Series dismountable fitting system offers a secure and concealed method for fastening wood claddings, covers, and panels.

## **Product Description**

The M-Series dismountable fitting system offers a secure and concealed method for fastening wood claddings, covers, and panels.