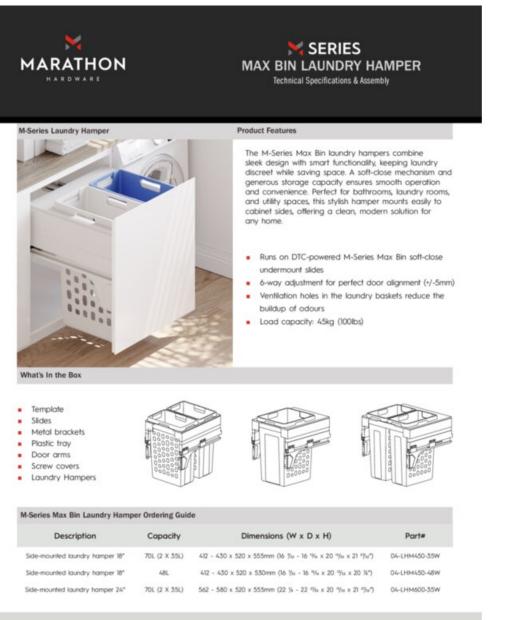

## **Product Description**

The M-Series Max Bin laundry hampers combine sleek design with smart functionality, keeping laundry discreet while saving space. A soft-close mechanism and generous storage capacity ensures smooth operation and convenience. Perfect for bathrooms, laundry rooms, and utility spaces, this stylish hamper mounts easily to cabinet sides, offering a clean, modern solution for any home.

#### **Product Features:**

- Runs on DTC-powered M-Series Max Bin soft-close undermount slides
- 6-way adjustment for perfect door alignment (+/-5mm)
- Ventilation holes in the laundry baskets reduce the buildup of odours
- Load capacity: 45kg (100lbs)