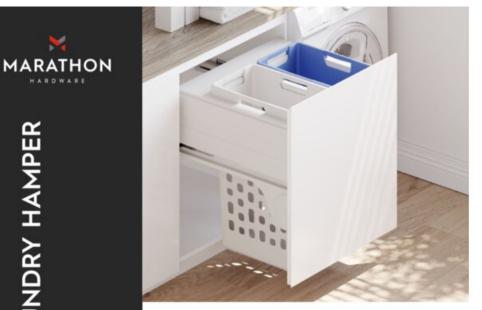

## **Product Description**

The M-Series Max Bin laundry hampers combine sleek design with smart functionality, keeping laundry discreet while saving space. A soft-close mechanism and generous storage capacity ensures smooth operation and convenience. Perfect for bathrooms, laundry rooms, and utility spaces, this stylish hamper mounts easily to cabinet sides, offering a clean, modern solution for any home.

#### 🔀 SERIES

INTRODUCING M-Series Max Bin Laundry Hamper

The M-Series Max Bin laundry hampers combine sleek design with smart functionality, keeping laundry discreet while saving space. A soft-close mechanism and generous storage capacity ensures smooth operation and convenience. Perfect for bathrooms, laundry rooms, and utility spaces, this stylish hamper mounts easily to cabinet sides, offering a clean, modern solution for any home.