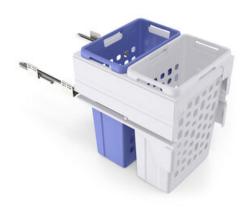

# M-Series Side mounted laundry hamper 18"

### Part Number: 04-LHM450-35W

M-Series Max Bin Laundry Hamper, 18", 2 x 35L

The side mounted pull-out laundry hamper offers flexibility and customization in two forms. Choose between one or two 35L baskets or a single 48L basket.

## **Product Advantages**

- Tailored for cabinet door of 18".
- 45kg DTC-powered undermounted soft close drawer system.
- 6-way door adjustment: vertical, lateral, and tilt adjustments.
- High impact plastic buckets, easily removed for cleaning.
- Ventilated basket, keeps laundry fresh and reduces the buildup of odours and minimize unpleasant smells.
- Two baskets: 2 x 35L.