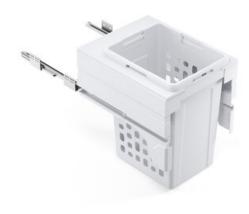

# M-Series Side mounted laundry hamper 18"

Part Number: 04-LHM450-48W

M-Series Max Bin Laundry Hamper, 18", 48L

The side mounted pull-out laundry hamper offers flexibility and customization in two forms. Choose between one or two 35L baskets or a single 48L basket.

### **Product Description**

The M-Series Max Bin laundry hampers combine sleek design with smart functionality, keeping laundry discreet while saving space. A soft-close mechanism and generous storage capacity ensures smooth operation and convenience. Perfect for bathrooms, laundry rooms, and utility spaces, this stylish hamper mounts easily to cabinet sides, offering a clean, modern solution for any home.

## **Product Advantages**

- · Tailored for cabinet door of 18".
- 45kg DTC-powered undermounted soft close drawer system.
- 6-way door adjustment: vertical, lateral, and tilt adjustments.
- High impact plastic buckets, easily removed for cleaning.
- Ventilated basket, keeps laundry fresh and reduces the buildup of odours and minimize unpleasant smells.
- One basket: 48L.