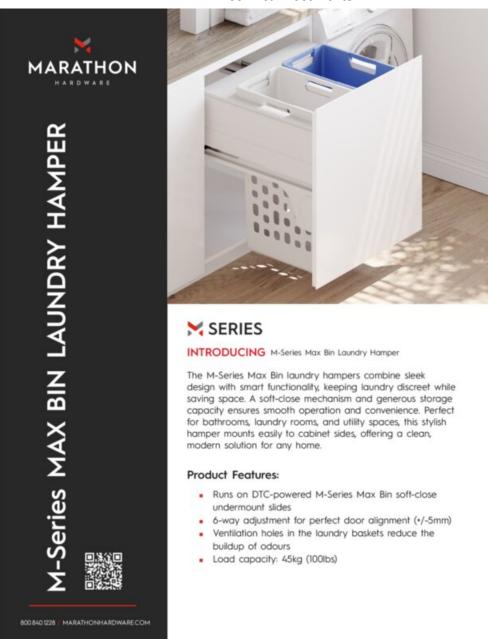

### **Product Description**

The M-Series Max Bin laundry hampers combine sleek design with smart functionality, keeping laundry discreet while saving space. A soft-close mechanism and generous storage capacity ensures smooth operation and convenience. Perfect for bathrooms, laundry rooms, and utility spaces, this stylish hamper mounts easily to cabinet sides, offering a clean, modern solution for any home.

## **Product Advantages**

- · Tailored for cabinet door of 18".
- 45kg DTC-powered undermounted soft close drawer system.
- 6-way door adjustment: vertical, lateral, and tilt adjustments.
- High impact plastic buckets, easily removed for cleaning.
- Ventilated basket, keeps laundry fresh and reduces the buildup of odours and minimize unpleasant smells.
- One basket: 48L.