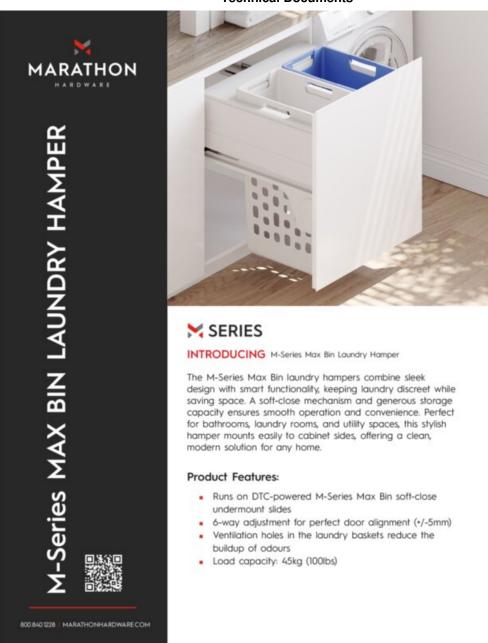

## **Product Description**

The M-Series Max Bin laundry hampers combine sleek design with smart functionality, keeping laundry discreet while saving space. A soft-close mechanism and generous storage capacity ensures smooth operation and convenience. Perfect for bathrooms, laundry rooms, and utility spaces, this stylish hamper mounts easily to cabinet sides, offering a clean, modern solution for any home.

# M-Series Laundry Hamper

The M-Series Max Bin laundry hampers combine sleek design with smart functionality, keeping laundry discreet while saving space. A soft-close mechanism and generous storage capacity ensures smooth operation and convenience. Perfect for bathrooms, laundry rooms, and utility spaces, this stylish hamper mounts easily to cabinet sides, offering a clean, modern solution for any home.

- Runs on DTC-powered M-Series Max Bin soft-close undermount slides
- 6-way adjustment for perfect door alignment (+/-5mm)
- Ventilation holes in the laundry baskets reduce the buildup of odours
- Load capacity: 45kg (100lbs)