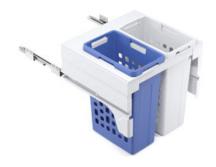

# M-Series Side mounted laundry hamper 24"

Part Number: 04-LHM600-35W

M-Series Max Bin Laundry Hamper, 24", 2 x 35L

The side mounted pull-out laundry hamper offers flexibility and customization in two forms. Choose between one or two 35L baskets or a single 48L basket.

## **Product Description**

The M-Series Max Bin laundry hampers combine sleek design with smart functionality, keeping laundry discreet while saving space. A soft-close mechanism and generous storage capacity ensures smooth operation and convenience. Perfect for bathrooms, laundry rooms, and utility spaces, this stylish hamper mounts easily to cabinet sides, offering a clean, modern solution for any home.

# **Product Advantages**

- · Tailored for cabinet door of 24".
- 45kg DTC-powered undermounted soft close drawer system.
- 6-way door adjustment: vertical, lateral, and tilt adjustments.
- High impact plastic buckets, easily removed for cleaning.
- Ventilated basket, keeps laundry fresh and reduces the buildup of odours and minimize unpleasant smells.
- Two baskets: 2 x 35L.

# M-Series Laundry Hamper

The M-Series Max Bin laundry hampers combine sleek design with smart functionality, keeping laundry discreet while saving space. A soft-close mechanism and generous storage capacity ensures smooth operation and convenience. Perfect for bathrooms, laundry rooms, and utility spaces, this stylish hamper mounts easily to cabinet sides, offering a clean, modern solution for any home.