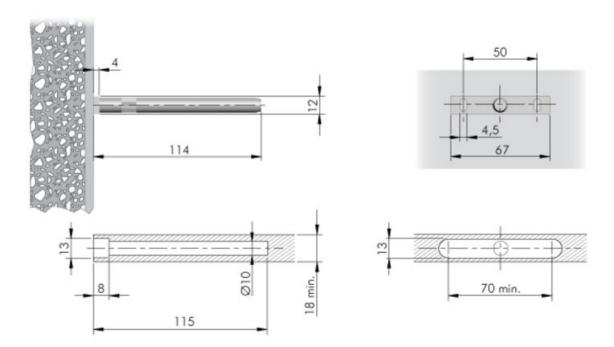

## **Product Description**

This invisible concealed shelf bracket is mounted to the vertical surface while the peg is inserted inside the self. The bracket is designed to be slim and inconspicuous, ensuring that it remains hidden and is tailored for shelves with low volume loads.

## **Product Advantages**

- Economical, 18mm thick material, decorative shelves. Easy to sell for a guick affordable hidden shelf support.
- · Load capacity: 20kg for a shelf depth of 200mm
- Vertical adjustment of 4mm, provides flexibility in positioning the shelf according to your specific needs and preferences.
- Concealed, providing a sleek and minimalist look to shelving unit.