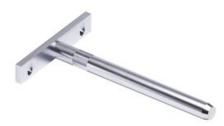

## Invisible console bracket

Part Number: IF1622101000

**Basic Concealed Shelf Support** 

The Basic Concealed Shelf Support is a slim, wall-mounted bracket that creates a seamless, floating look for lighter shelves, maintaining a clean and stylish appearance.

## **Product Description**

This invisible concealed shelf bracket is mounted to the vertical surface while the peg is inserted inside the self. The bracket is designed to be slim and inconspicuous, ensuring that it remains hidden and is tailored for shelves with low volume loads.