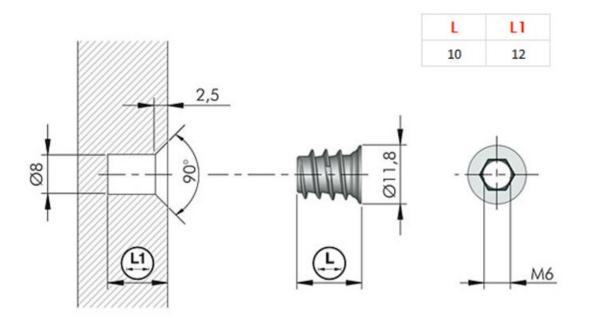

## Insert nut for 10mm lenght

Part Number: IF20102010GR

Insert Nut for Target J12 - 10mm Length

Insert nut to secure Target J12 into cabinet gable.

## **Product Description**

The Target J12 is a versatile, high-capacity structural fitting specifically designed for cabinet installations in tight spaces. Its compact yet robust design allows for seamless pre-assembly without interfering with packaging, making it an ideal choice for efficient production and assembly lines. A key feature is its through-passing hole, which enables easy access for leveler adjustments using an Allen wrench, ensuring precise alignment even after installation. Whether you're working in confined areas or on complex furniture systems, the Target J12 delivers reliability, strength, and ease of use to streamline your project from start to finish.