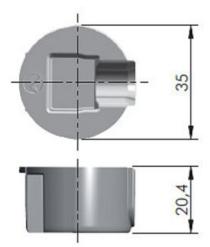

## **Quick Tech female connector**

Part Number: IF2162001000

Quick Tech Worktop Female Connector

The Quick Tech female connector fits seamlessly with the male connector to unite two worktops or panels with ease and precision.

### **Product Description**

QUICK TECH is designed to join two worktops or panels together, consisting of two components: a main body with tightening dowel M8x64, M8x100 or M8x150 and a round cap to suit the dowel head.