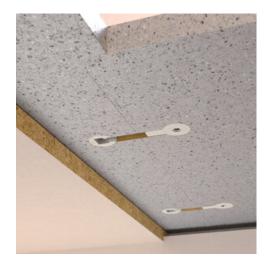

## **Quick Tech female connector**

Part Number: IF2162001000

Quick Tech Worktop Female Connector

The Quick Tech female connector fits seamlessly with the male connector to unite two worktops or panels with ease and precision.

### **Product Description**

QUICK TECH is designed to join two worktops or panels together, consisting of two components: a main body with tightening dowel M8x64, M8x100 or M8x150 and a round cap to suit the dowel head.

The installation is fast and easy when using an S6mm allen wrench, or cordless driver. It is suitable for worktops and panels that are a minimum of 25mm thick.