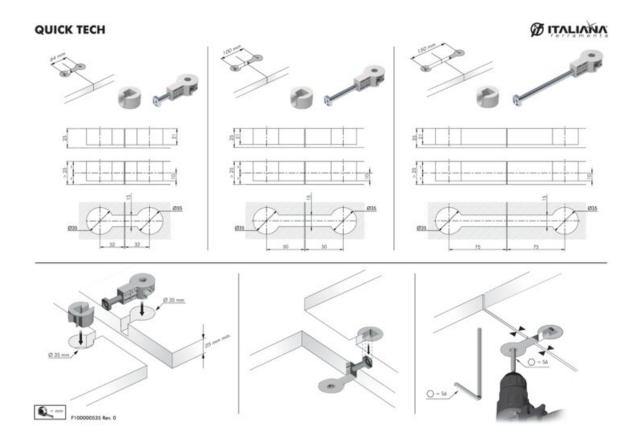

### **Product Description**

QUICK TECH is designed to join two worktops or panels together, consisting of two components: a main body with tightening dowel M8x64, M8x100 or M8x150 and a round cap to suit the dowel head.

The installation is fast and easy when using an S6mm allen wrench, or cordless driver. It is suitable for worktops and panels that are a minimum of 25mm thick.

# **Product Advantages**

- Press-fit positioning, reduced risk of parts falling during installation, enhancing efficiency.
- Compatible with S6 mm Allen wrench or cordless driver.
- Suitable for worktops and panels minimum 25 mm thick.