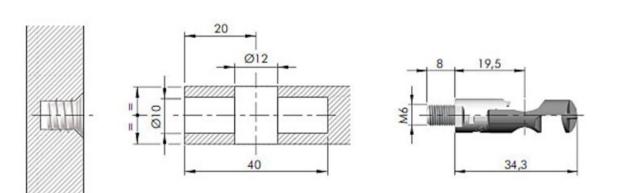

## **Product Advantages**

- M6 thread. Drilling 10mm x 40mm, 12mm for the pinion.
- · Easy pre-assembling.
- Flat pack solution for tall units.
- Suitable for furniture in kit.
- Factory pre-installed hardware eliminates the need for additional parts, ensuring quick and easy assembly on-site without loose parts.
- Mounting is extremely fast and efficient thanks to the pre-assembling of the panels.