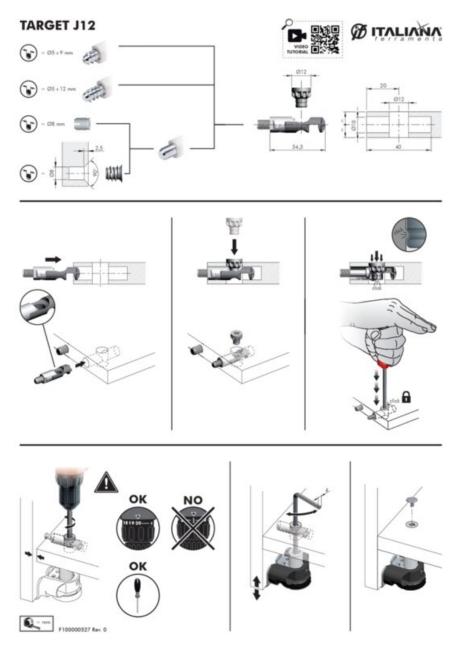

# **Product Description**

The Target J12 is a versatile, high-capacity structural fitting specifically designed for cabinet installations in tight spaces. Its compact yet robust design allows for seamless pre-assembly without interfering with packaging, making it an ideal choice for efficient production and assembly lines. A key feature is its through-passing hole, which enables easy access for leveler adjustments using an Allen wrench, ensuring precise alignment even after installation. Whether you're working in confined areas or on complex furniture systems, the Target J12 delivers reliability, strength, and ease of use to streamline your project from start to finish.

## **Product Advantages**

- M6 thread. Drilling 10mm x 40mm, 12mm for the pinion.
- · Easy pre-assembling.
- Flat pack solution for tall units.
- Suitable for furniture in kit.
- Factory pre-installed hardware eliminates the need for additional parts, ensuring quick and easy assembly on-site without loose parts.
- Mounting is extremely fast and efficient thanks to the pre-assembling of the panels.