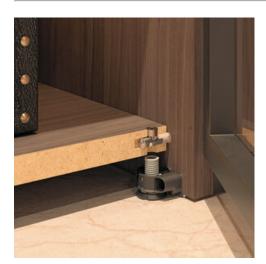

# **Product Description**

The Target J12 is a versatile, high-capacity structural fitting specifically designed for cabinet installations in tight spaces. Its compact yet robust design allows for seamless pre-assembly without interfering with packaging, making it an ideal choice for efficient production and assembly lines. A key feature is its through-passing hole, which enables easy access for leveler adjustments using an Allen wrench, ensuring precise alignment even after installation. Whether you're working in confined areas or on complex furniture systems, the Target J12 delivers reliability, strength, and ease of use to streamline your project from start to finish.

## **Product Advantages**

- M6 thread. Drilling 10mm x 40mm, 12mm for the pinion.
- · Easy pre-assembling.
- Flat pack solution for tall units.
- Suitable for furniture in kit.
- Factory pre-installed hardware eliminates the need for additional parts, ensuring quick and easy assembly on-site without loose parts.
- Mounting is extremely fast and efficient thanks to the pre-assembling of the panels.