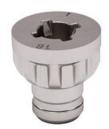

# Target J12 16mm locking pinion

Part Number: IF21822160YA

Locking Pinion, 16mm

The locking pinion allows for quick and easy securing to cabinet gables.