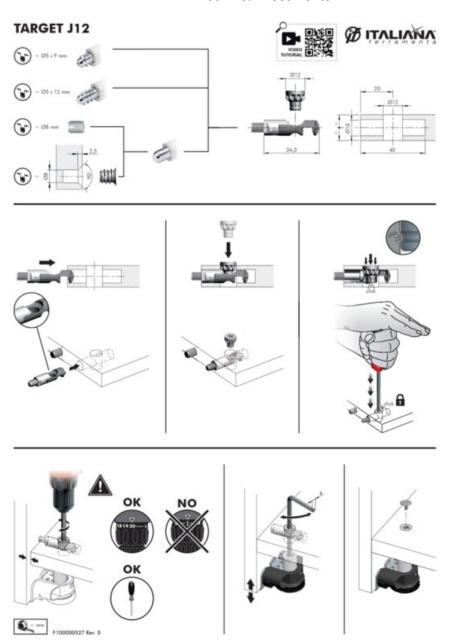

# Target J12 16mm locking pinion

Part Number: IF21822160YA

Locking Pinion, 16mm

The locking pinion allows for quick and easy securing to cabinet gables.

## **Product Advantages**

- Available in 3 sizes for different material thickness: 16mm (5/8"), 18-19mm, and 25mm (1").
- · Easy pre-assembling.
- Flat pack solution for tall units.
- Suitable for furniture in kit.
- · Factory pre-installed hardware eliminates the need for additional parts, ensuring quick and easy assembly on-site without loose parts.
- Mounting is extremely fast and efficient thanks to the pre-assembling of the panels.