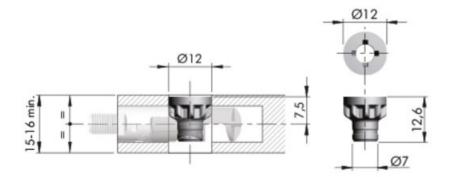

# Target J12 16mm locking pinion

Part Number: IF21822160YA

Locking Pinion, 16mm

The locking pinion allows for quick and easy securing to cabinet gables.

## **Product Advantages**

- Available in 3 sizes for different material thickness: 16mm (5/8"), 18-19mm, and 25mm (1").
- · Easy pre-assembling.
- Flat pack solution for tall units.
- Suitable for furniture in kit.
- · Factory pre-installed hardware eliminates the need for additional parts, ensuring quick and easy assembly on-site without loose parts.
- Mounting is extremely fast and efficient thanks to the pre-assembling of the panels.