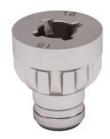

# Target J12 18/19mm locking pinion

Part Number: IF21822320YA

Locking Pinion, 18/19mm

The locking pinion allows for quick and easy securing to cabinet gables.

Application Type - - - - 18/19 mm