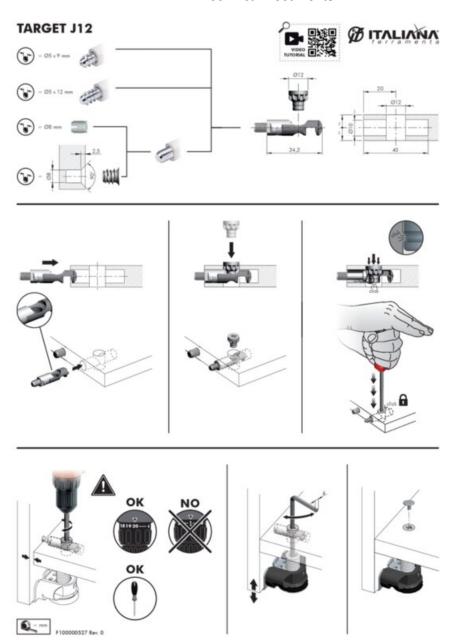

## **Product Advantages**

- Available in 3 sizes for different material thickness: 16mm (5/8"), 18-19mm, and 25mm (1").
- · Easy pre-assembling.
- Flat pack solution for tall units.
- Suitable for furniture in kit.
- · Factory pre-installed hardware eliminates the need for additional parts, ensuring quick and easy assembly on-site without loose parts.
- Mounting is extremely fast and efficient thanks to the pre-assembling of the panels.