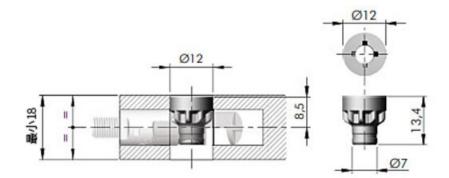

# Target J12 18/19mm locking pinion

Part Number: IF21822320YA

Locking Pinion, 18/19mm

The locking pinion allows for quick and easy securing to cabinet gables.

Application Type - - - - 18/19 mm