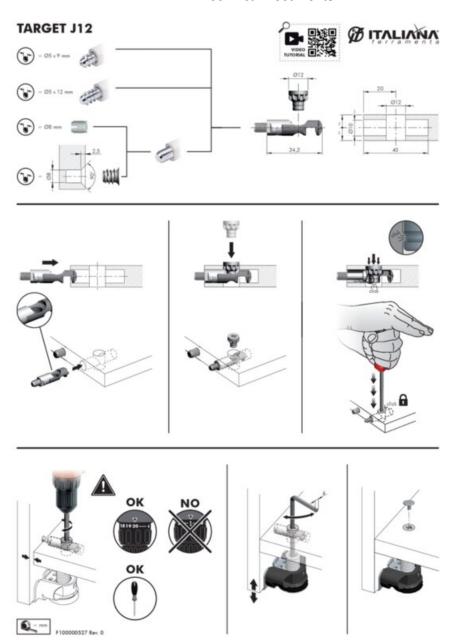

# **Target J12 25mm locking pinion**

Part Number: IF21822340YA

Locking Pinion, 25mm

The locking pinion allows for quick and easy securing to cabinet gables.

Application Type - - - 25 mm

## **Product Advantages**

- Available in 3 sizes for different material thickness: 16mm (5/8"), 18-19mm, and 25mm (1").
- · Easy pre-assembling.
- Flat pack solution for tall units.
- Suitable for furniture in kit.
- Factory pre-installed hardware eliminates the need for additional parts, ensuring quick and easy assembly on-site without loose parts.
- Mounting is extremely fast and efficient thanks to the pre-assembling of the panels.