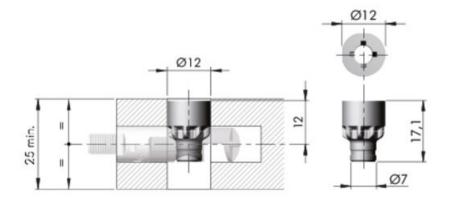

# **Target J12 25mm locking pinion**

Part Number: IF21822340YA

Locking Pinion, 25mm

The locking pinion allows for quick and easy securing to cabinet gables.

Application Type - - - 25 mm