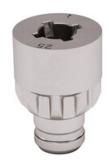

# **Target J12 25mm locking pinion**

Part Number: IF21822340YA

Locking Pinion, 25mm

The locking pinion allows for quick and easy securing to cabinet gables.

Application Type - - - 25 mm