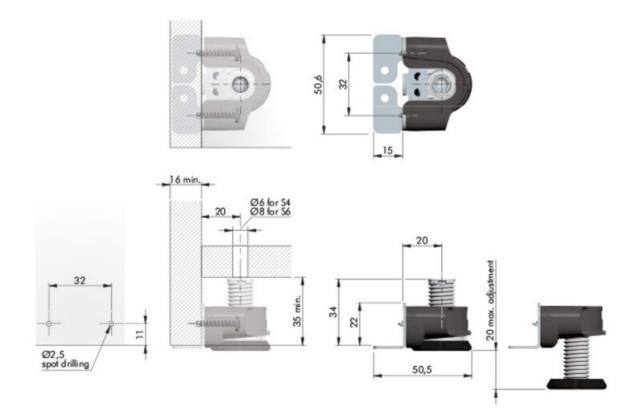

# Part Number: IF3505004000

Integrato Tech "A" Levelers, 20mm Adjustment

The INTEGRATO TECH "A" leveler is ideal for heavy cabinets, bookcases, and modular furniture.

Height - - - - - - - - - - - - - 20 mm Material - - - - - - - - - - - - Steel and Engineering Plastic

## **Product Advantages**

- Adjustable from above through Ø6 mm or Ø8 mm holes using S4 or S6 allen wrench in 2 options, 12mm and 20mm.
- 2 adjustment height options. The 12mm requires a minimum space of 23mm under the cabinet bottom while version delivers 20mm and a clearance of 35mm.
- Foot equipped with independent engineering plastic glide for easier adjustment and floor protection. Tall units can be moved without marking surfaces.
- Pre-mounted screws for easier assembly.
- High load capacity, each leveller is capable of supporting 175 kg.
- Mounting is extremely fast and efficient thanks to the pre-assembling of the panels.