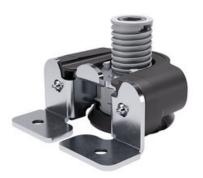

# Part Number: IF3505004000

Integrato Tech "A" Levelers, 20mm Adjustment

The INTEGRATO TECH "A" leveler is ideal for heavy cabinets, bookcases, and modular furniture.

Height - - - - - - - - - - - - - 20 mm Material - - - - - - - - - - - - Steel and Engineering Plastic

# **Product Description**

The INTEGRATO TECH "A" leveler is the go-to solution for perfectly aligning heavy-duty cabinets, bookcases, and modular furniture with precision and ease. Designed for convenience, it allows for quick, hassle-free adjustments from above, making it ideal for tight or hard-to-reach spaces. Its sturdy construction, blending steel and durable plastic, guarantees long-lasting support, while the integrated plastic glide protects your floors from unsightly scratches or damage. With two size options to suit various needs and pre-mounted screws for effortless installation, this leveler brings both reliability and simplicity to any furniture setup.

## **Product Advantages**

- Adjustable from above through Ø6 mm or Ø8 mm holes using S4 or S6 allen wrench in 2 options, 12mm and 20mm.
- 2 adjustment height options. The 12mm requires a minimum space of 23mm under the cabinet bottom while version delivers 20mm and a clearance of 35mm.
- Foot equipped with independent engineering plastic glide for easier adjustment and floor protection. Tall units can be moved without marking surfaces.
- Pre-mounted screws for easier assembly.
- High load capacity, each leveller is capable of supporting 175 kg.
- Mounting is extremely fast and efficient thanks to the pre-assembling of the panels.