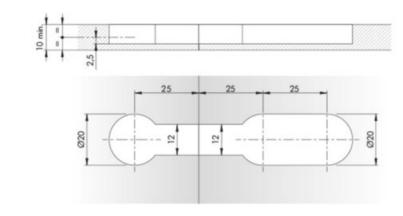

onnectors (Set of 2)

K Top, designed for effortlessly joining two worktops or panels, offers a quick and easy installation with a touch of sophistication.

| Application Type | Connectors |
|------------------|------------|
| Material         | Steel      |

# **Product Description**

K TOP has been conceived to join two worktops or panels together. The installation is fast and simple. The fastening is carried out by using an S3 mm allen wrench. It is suitable for worktops and panels minimum 10 mm thick.

# **Product Advantages**

- Press-fit positioning, reduced risk of parts falling during installation, enhancing efficiency.
- Compatible with S3 mm Allen wrench or cordless driver.
- Suitable for worktops and panels minimum 10 mm thick.



## **Technical Documents**



## DRILLING PLAN



## ALTERNATIVE DRILLING PLAN



View this product online at <a href="https://marathonhardware.com/pd/IFC010002522">https://marathonhardware.com/pd/IFC010002522</a>



## **Technical Documents**



View this product online at <a href="https://marathonhardware.com/pd/IFC010002522">https://marathonhardware.com/pd/IFC010002522</a>

| Pag | le | 4 | / | 4 |
|-----|----|---|---|---|
|     |    |   |   |   |