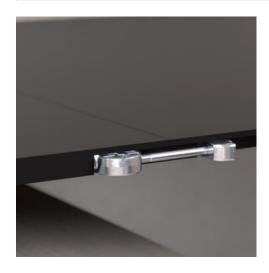

# K Top Worktop connectors (set of 2)

Part Number: IFC010002522

K Top Worktop Connectors (Set of 2)

K Top, designed for effortlessly joining two worktops or panels, offers a quick and easy installation with a touch of sophistication.

# **Product Description**

K TOP has been conceived to join two worktops or panels together. The installation is fast and simple. The fastening is carried out by using an S3 mm allen wrench. It is suitable for worktops and panels minimum 10 mm thick.