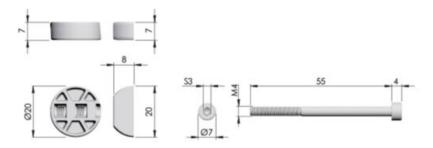

# **Product Description**

K TOP has been conceived to join two worktops or panels together. The installation is fast and simple. The fastening is carried out by using an S3 mm allen wrench. It is suitable for worktops and panels minimum 10 mm thick.

# **Product Advantages**

- Press-fit positioning, reduced risk of parts falling during installation, enhancing efficiency.
- Compatible with S3 mm Allen wrench or cordless driver.
- Suitable for worktops and panels minimum 10 mm thick.