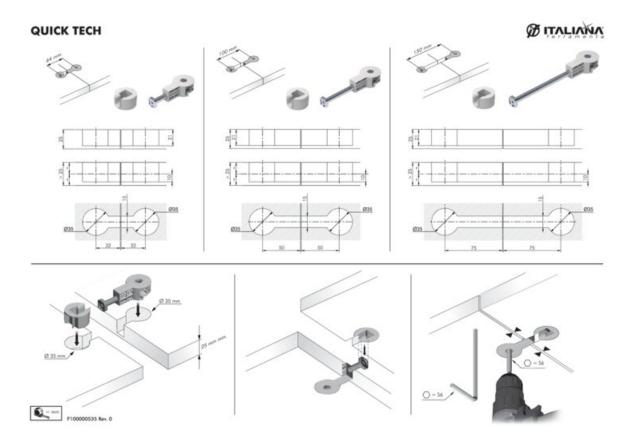

# **Product Description**

QUICK TECH is designed to join two worktops or panels together, consisting of two components: a main body with tightening dowel M8x64, M8x100 or M8x150 and a round cap to suit the dowel head.

The installation is fast and easy when using an S6mm allen wrench, or cordless driver. It is suitable for worktops and panels that are a minimum of 25mm thick.

### **Product Advantages**

- Press-fit positioning, reduced risk of parts falling during installation, enhancing efficiency.
- Compatible with S6 mm Allen wrench or cordless driver.
- Suitable for worktops and panels minimum 25 mm thick.