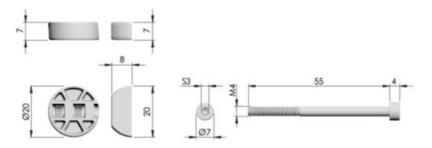

# **Product Description**

K TOP has been conceived to join two worktops or panels together. The installation is fast and simple. The fastening is carried out by using an S3 mm allen wrench. It is suitable for worktops and panels minimum 10 mm thick.

# **Product Advantages**

- Press-fit positioning, reduced risk of parts falling during installation, enhancing efficiency.
- Compatible with S3 mm Allen wrench or cordless driver.
- Suitable for worktops and panels minimum 10 mm thick.