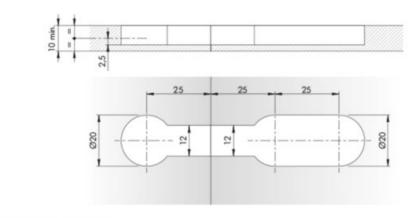

p Connectors Mock-Up

K Top, designed for effortlessly joining two worktops or panels, offers a quick and easy installation with a touch of sophistication.

| Application Type | Connectors |
|------------------|------------|
| Material         | Steel      |

# **Product Description**

K TOP has been conceived to join two worktops or panels together. The installation is fast and simple. The fastening is carried out by using an S3 mm allen wrench. It is suitable for worktops and panels minimum 10 mm thick.

# **Product Advantages**

- Press-fit positioning, reduced risk of parts falling during installation, enhancing efficiency.
- Compatible with S3 mm Allen wrench or cordless driver.
- Suitable for worktops and panels minimum 10 mm thick.



## **Technical Documents**



## DRILLING PLAN



## ALTERNATIVE DRILLING PLAN



View this product online at <a href="https://marathonhardware.com/pd/IFY0DU500101">https://marathonhardware.com/pd/IFY0DU500101</a>



## **Technical Documents**



View this product online at <a href="https://marathonhardware.com/pd/IFY0DU500101">https://marathonhardware.com/pd/IFY0DU500101</a>

| Pag | le | 4 | / | 4 |
|-----|----|---|---|---|
|     |    |   |   |   |