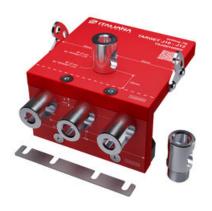

## Target J10/J12 drilling jig

Part Number: IFY0JG0100RO

Target J10/J12 Drilling Jig

Target J10 / J12 drilling jig for panel thicknesses of 16mm, 18mm and 19mm.

## **Product Description**

The Target J12 is a versatile, high-capacity structural fitting specifically designed for cabinet installations in tight spaces. Its compact yet robust design allows for seamless pre-assembly without interfering with packaging, making it an ideal choice for efficient production and assembly lines. A key feature is its through-passing hole, which enables easy access for leveler adjustments using an Allen wrench, ensuring precise alignment even after installation. Whether you're working in confined areas or on complex furniture systems, the Target J12 delivers reliability, strength, and ease of use to streamline your project from start to finish.