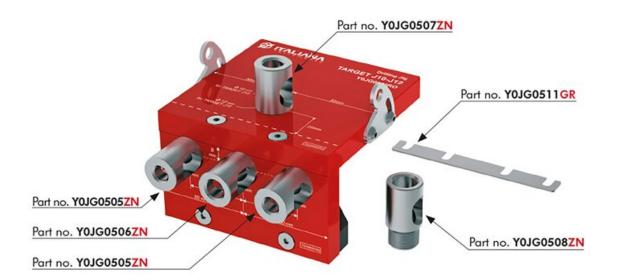

## Target J10/J12 drilling jig

Part Number: IFY0JG0100RO

Target J10/J12 Drilling Jig

Target J10 / J12 drilling jig for panel thicknesses of 16mm, 18mm and 19mm.

## **Product Description**

The Target J12 is a versatile, high-capacity structural fitting specifically designed for cabinet installations in tight spaces. Its compact yet robust design allows for seamless pre-assembly without interfering with packaging, making it an ideal choice for efficient production and assembly lines. A key feature is its through-passing hole, which enables easy access for leveler adjustments using an Allen wrench, ensuring precise alignment even after installation. Whether you're working in confined areas or on complex furniture systems, the Target J12 delivers reliability, strength, and ease of use to streamline your project from start to finish.