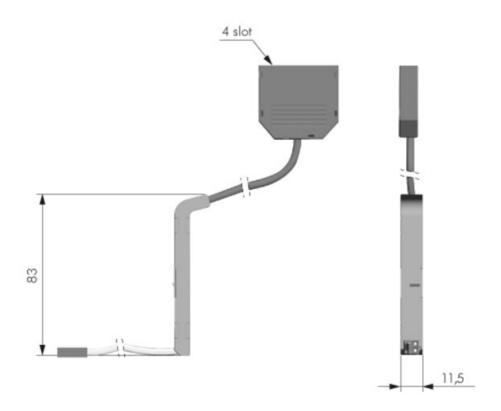

# Kiaro Family IR Sensor for KIARO LED

Part Number: IF4670600000

Kiaro Family IR Sensor for Kiaro Opening System

Quick plug add-on to add LED lighting to Kiaro and Kiaro S. Max 30w with 12Vdc and 60w with 24Vdc.