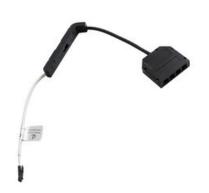

# Kiaro Family IR Sensor for KIARO LED

Part Number: IF4670600000

Kiaro Family IR Sensor for Kiaro Opening System

Quick plug add-on to add LED lighting to Kiaro and Kiaro S. Max 30w with 12Vdc and 60w with 24Vdc.