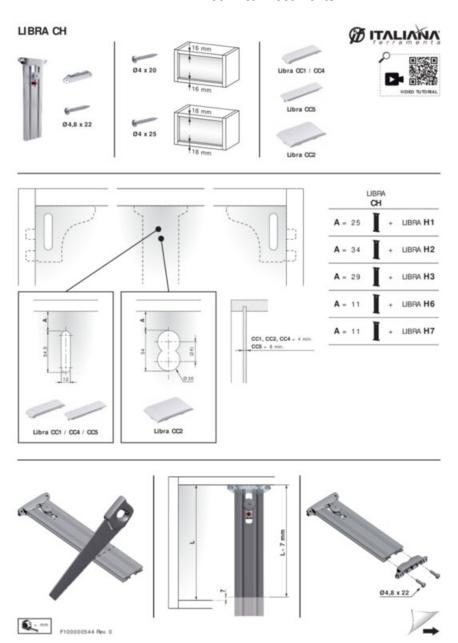

### **Product Description**

The LIBRA CH is an advanced hanging solution designed to complement standard cabinet hangers, making it perfect for heavy or deep wall-mounted cabinets. It features a mechanical sledge that allows for smooth vertical and in-depth adjustments, ensuring precise alignment and easy modifications. The innovative design includes a patented anti-turnover device, adding an extra layer of stability and preventing any unwanted shifting. Additionally, it seamlessly adapts to side hanger adjustments, making it highly versatile and reliable for various installations, whether in kitchens, bathrooms, or commercial spaces.

## **Product Advantages**

- Top element pre-assembled.
- Total length: 737mm. Can be cut to a custom length (less than 737mm) for your application.
- Multiple hanging points, facilitates even load distribution, ensures stability.
- An anti-turnover locking screw securely fastens the cabinet to the wall.
- Can be mounted with optional aluminum bars to evenly distribute the weight, reducing stress on the wall.

# Important Information

Factory pre-installed included the top mounting hardware and a cut-to-size aluminum profile.