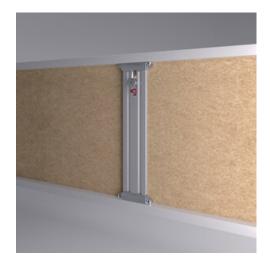

# Libra CH profile element cut to size

Part Number: IF6400744100

Libra CH Profile Element, Cut to Size

The fully customizable LIBRA CH profile for hanging cabinets.

### **Product Description**

The LIBRA CH is an advanced hanging solution designed to complement standard cabinet hangers, making it perfect for heavy or deep wall-mounted cabinets. It features a mechanical sledge that allows for smooth vertical and in-depth adjustments, ensuring precise alignment and easy modifications. The innovative design includes a patented anti-turnover device, adding an extra layer of stability and preventing any unwanted shifting. Additionally, it seamlessly adapts to side hanger adjustments, making it highly versatile and reliable for various installations, whether in kitchens, bathrooms, or commercial spaces.

## **Product Advantages**

- Top element pre-assembled.
- Total length: 737mm. Can be cut to a custom length (less than 737mm) for your application.
- Multiple hanging points, facilitates even load distribution, ensures stability.
- An anti-turnover locking screw securely fastens the cabinet to the wall.
- Can be mounted with optional aluminum bars to evenly distribute the weight, reducing stress on the wall.