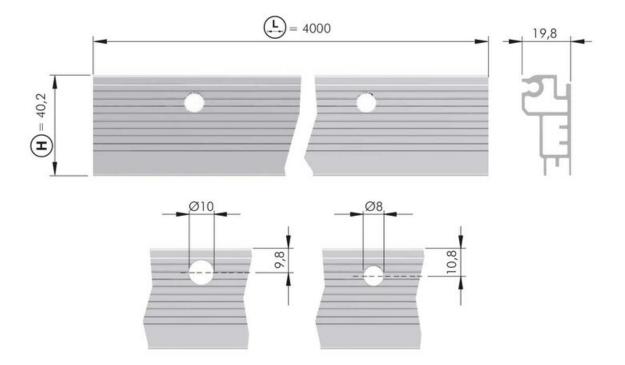

## **Product Advantages**

- · Cut-to-size aluminum profile
- Height: 40.2 mm • Total lenght: 2 m