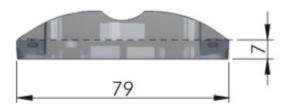

# Libra CH bottom element fixing set

Part Number: IFC010002866

Libra CH Top / Bottom Element Fixing Set

Brackets designed for fixing the LIBRA CH cabinet hanger to the top and bottom panels of a cabinet.

# **Included Products**

| Included plate and mounting screws. |  |
|-------------------------------------|--|
|                                     |  |