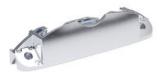

# Libra CH bottom element fixing set

Part Number: IFC010002866

Libra CH Top / Bottom Element Fixing Set

Brackets designed for fixing the LIBRA CH cabinet hanger to the top and bottom panels of a cabinet.

# **Included Products**

| Included plate and mounting screws. |  |
|-------------------------------------|--|
|                                     |  |