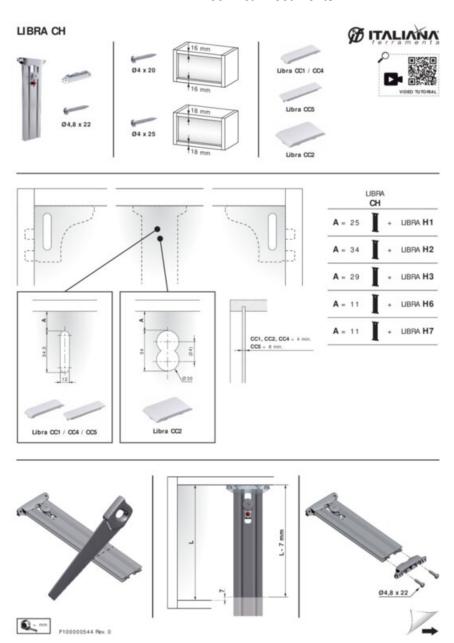

# **Product Description**

The LIBRA CH is an advanced hanging solution designed to complement standard cabinet hangers, making it perfect for heavy or deep wall-mounted cabinets. It features a mechanical sledge that allows for smooth vertical and in-depth adjustments, ensuring precise alignment and easy modifications. The innovative design includes a patented anti-turnover device, adding an extra layer of stability and preventing any unwanted shifting. Additionally, it seamlessly adapts to side hanger adjustments, making it highly versatile and reliable for various installations, whether in kitchens, bathrooms, or commercial spaces.

# **Product Advantages**

- Multiple hanging points, facilitates even load distribution, ensures stability.
- An anti-turnover locking screw securely fastens the cabinet to the wall.
- · Can be mounted with optional aluminium bars to evenly distribute the weight, reducing stress on the wall.