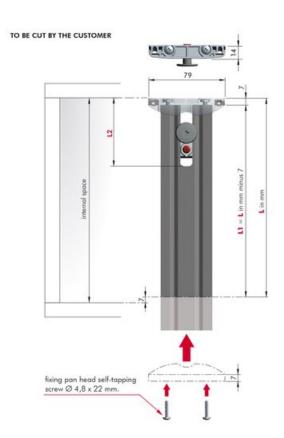

## **Product Description**

The LIBRA H7 cabinet hanger is a versatile and reliable solution designed for heavy wall-mounted cabinets and deep drawers. Its easy internal adjustment mechanism allows for precise leveling, while its sleek, low-profile design ensures it won't interfere with drawer slides or other hardware. Ideal for use in kitchens, bathrooms, vanities, or commercial displays, the LIBRA H7 provides both strength and convenience. It can be mounted using either screws or dowels for flexibility during installation, and for added support, optional aluminum bars help distribute weight evenly, ensuring maximum stability and durability over time.