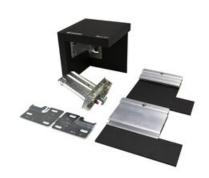

## Libra H7 mockup

Part Number: IFY0DU370100

Libra H7 Mock-Up

Demo version of a fully assembled working LIBRA H7 cabinet hanger.