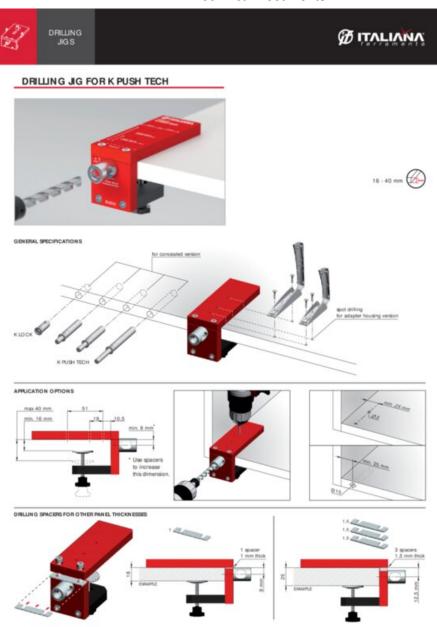

## K Push Tech drilling jig

Part Number: IFY0JG0112RO

K Push Tech Drilling Jig

K PUSH TECH Drilling Jig, designed for precise drilling on panels with thicknesses of 16mm, 18mm, and 19mm, and up to 50mm

## **Product Description**

The K PUSH TECH Drilling Jig is your all-in-one tool for the full K PUSH TECH range, whether concealed or visible. It handles drilling at any angle—even on fully assembled cabinets.

Spacers are provided to accomodate precise centering on thicknesses of 16mm, 18mm, and 19mm.

The Drilling Jig can be adjusted for use on panels with up to a 50mm thickness.