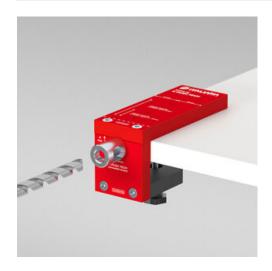

## K Push Tech drilling jig

Part Number: IFY0JG0112RO

K Push Tech Drilling Jig

K PUSH TECH Drilling Jig, designed for precise drilling on panels with thicknesses of 16mm, 18mm, and 19mm, and up to 50mm

## **Product Description**

The K PUSH TECH Drilling Jig is your all-in-one tool for the full K PUSH TECH range, whether concealed or visible. It handles drilling at any angle—even on fully assembled cabinets.

Spacers are provided to accomodate precise centering on thicknesses of 16mm, 18mm, and 19mm.

The Drilling Jig can be adjusted for use on panels with up to a 50mm thickness.