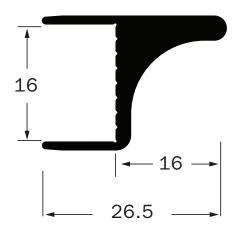

Material: Aluminum

Dimensions: 3000 x 26.5 x 16mm

- Concealed profile used on upper cabinets behind door
- Cut to size with straight cuts only using a chop or mitre saw
- Remove 16mm from bottom panel and push to install with adhesive
- Fits over 16mm (5/8") panels only
- No need to cut extra slot in bottom panel for fitting

## **Dimensions**