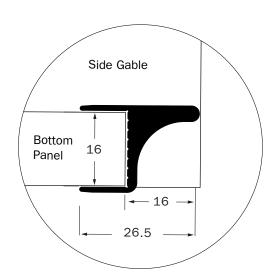

Material: Aluminum

Dimensions: 3000 x 26.5 x 16mm

- Concealed profile used on upper cabinets behind door
- Cut to size with straight cuts only using a chop or mitre saw
- Remove 16mm from bottom panel and push to install with adhesive
- Fits over 16mm (5/8") panels only
- No need to cut extra slot in bottom panel for fitting

## **Installation Instructions**

Remove 16mm from bottom panel inside cabinet that sits behind cabinet door.

Push profile over cut end and apply adhesive to securely fasten.

No need to further edgeband bottom panel or cut extra slots for fitting the profile to panel.