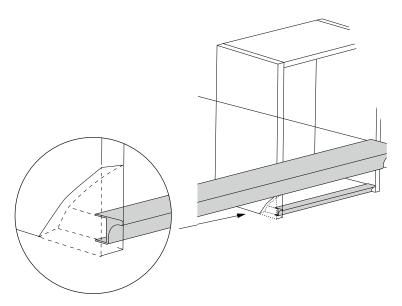

## **Application and Installation**

## **Installation Instructions**

Remove 16mm from bottom panel inside cabinet that sits behind cabinet door.

Push profile over cut end and apply adhesive to securely fasten.

No need to further edgeband bottom panel or cut extra slots for fitting the profile to panel.