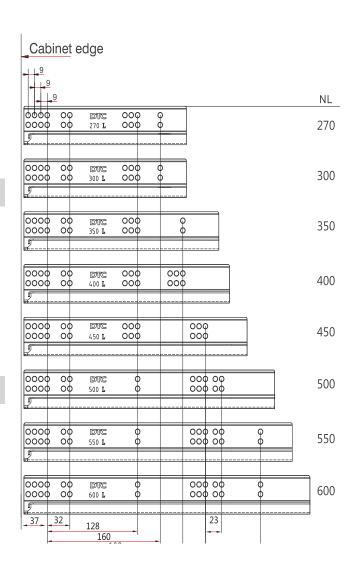

|                 | 105-HT0201B     |
| Screw-On Front Fixing Clip 126mm Height                                   |               |                 | 105-HT02011     |
| E                                                                         | 105-TB0101A   |                 |                 |
|                                                                           |               |                 |                 |



# LEGACY ENDURA

Technical Specifications & Assembly

### **Installation Dimensions Standard**

Internal cabinet depth =LT LT=NL+3



### **Space Requirements**

**Drilling Pattern** 



### **Front Installation**



| က |     |
|---|-----|
| _ |     |
| 2 | 53. |
| 7 |     |
|   |     |
|   | 14  |

### **Back Installation**

**Drawer Front Drilling** 









### **LEGACY ENDURA**

Technical Specifications & Assembly

### **Drawer Front, Back & Bottom Dimensions**



### **Bottom & Back Assembly**



### **Drawer Front Assembly**





## **LEGACY ENDURA**

Technical Specifications & Assembly

### Adjustment



### Removal