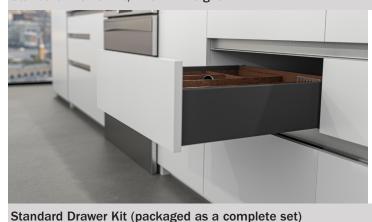

### Standard Drawer Kit, 126mm Height

### **Product Features**

- Modern Straight Slim box drawer system
- Silent system guarantees quiet, smooth run
- High dynamic load capacity: 40kg (88lbs)
- Concealed slide with full extension
- Tool free assembly and removal of drawer
- 2 Directional Adjustment