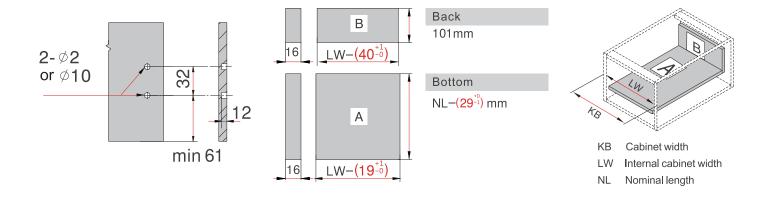

### **Drawer Front, Back & Bottom Dimensions**

### **Installation Dimensions Standard**

Internal cabinet depth =LT LT=NL+3

### **Space Requirements**

**Drilling Pattern** 