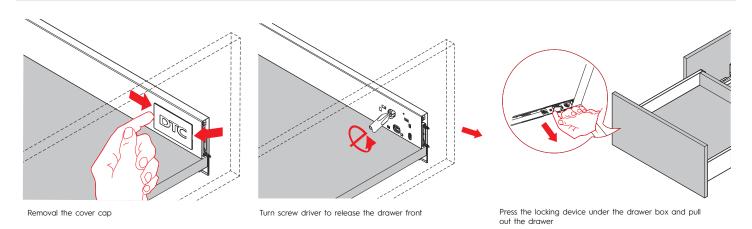

|                 |
|                                                                           |               |                 |                 |



# LEGACY ENDURA

Technical Specifications & Assembly

### **Installation Dimensions Standard**

Internal cabinet depth =LT LT=NL+3



### **Space Requirements**

**Drilling Pattern** 



### **Front Installation**



| က |     |
|---|-----|
| _ |     |
| 2 | 53. |
| 7 |     |
|   |     |
|   | 14  |

### **Back Installation**

**Drawer Front Drilling** 









### **LEGACY ENDURA**

Technical Specifications & Assembly

### **Drawer Front, Back & Bottom Dimensions**



### **Bottom & Back Assembly**



### **Drawer Front Assembly**





## **LEGACY ENDURA**

Technical Specifications & Assembly

### Adjustment



### Removal