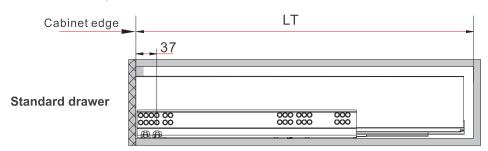

t#           |
| Press-In Front Fixing Clip 126mm Height                                   |               |                 | 105-HT02016     |
| Expansion Dowel Front Fixing Clip 126mm Height (Included) Extra If Needed |               |                 | 105-HT0201B     |
| Screw-On Front Fixing Clip 126mm Height                                   |               |                 | 105-HT02011     |
| E                                                                         | 105-TB0101A   |                 |                 |
|                                                                           |               |                 |                 |



# LEGACY ENDURA

Technical Specifications & Assembly

### **Installation Dimensions Standard**

Internal cabinet depth =LT LT=NL+3



### **Space Requirements**

**Drilling Pattern** 



### **Front Installation**



| က |     |
|---|-----|
| _ |     |
| 2 | 53. |
| 7 |     |
|   |     |
|   | 14  |

### **Back Installation**

**Drawer Front Drilling** 









### **LEGACY ENDURA**

Technical Specifications & Assembly

### **Drawer Front, Back & Bottom Dimensions**



### **Bottom & Back Assembly**



### **Drawer Front Assembly**





## **LEGACY ENDURA**

Technical Specifications & Assembly

### Adjustment



### Removal