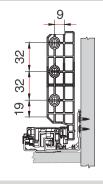

|                 | 105-HT0201B     |
| Screw-On Front Fixing Clip 126mm Height                                   |               |                 | 105-HT02011     |
| E                                                                         | 105-TB0101A   |                 |                 |
|                                                                           |               |                 |                 |



# LEGACY ENDURA

Technical Specifications & Assembly

### **Installation Dimensions Standard**

Internal cabinet depth =LT LT=NL+3



### **Space Requirements**

**Drilling Pattern** 



### **Front Installation**



| က |     |
|---|-----|
| _ |     |
| 2 | 53. |
| 7 |     |
|   |     |
|   | 14  |

### **Back Installation**

**Drawer Front Drilling** 









### **LEGACY ENDURA**

Technical Specifications & Assembly

### **Drawer Front, Back & Bottom Dimensions**



### **Bottom & Back Assembly**



### **Drawer Front Assembly**





## **LEGACY ENDURA**

Technical Specifications & Assembly

### Adjustment



### Removal