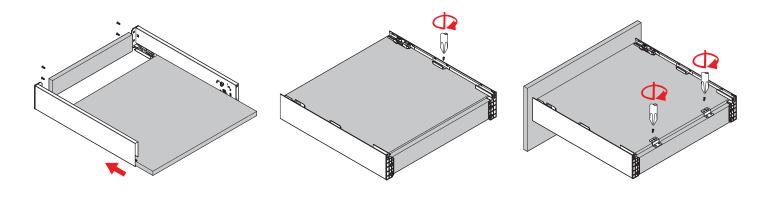

| 105-HT02011     |
| E                                                                         | 105-TB0101A   |                 |                 |
|                                                                           |               |                 |                 |



# LEGACY ENDURA

Technical Specifications & Assembly

### **Installation Dimensions Standard**

Internal cabinet depth =LT LT=NL+3



### **Space Requirements**

**Drilling Pattern** 



### **Front Installation**



| က |     |
|---|-----|
| _ |     |
| 2 | 53. |
| 7 |     |
|   |     |
|   | 14  |

### **Back Installation**

**Drawer Front Drilling** 









### **LEGACY ENDURA**

Technical Specifications & Assembly

### **Drawer Front, Back & Bottom Dimensions**



### **Bottom & Back Assembly**



### **Drawer Front Assembly**





## **LEGACY ENDURA**

Technical Specifications & Assembly

### Adjustment



### Removal