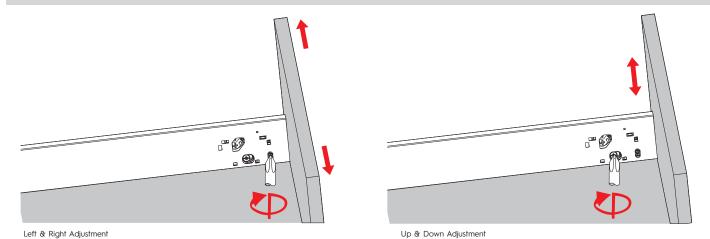

TB0101A   |                 |                 |
|                                                                           |               |                 |                 |



# LEGACY ENDURA

Technical Specifications & Assembly

### **Installation Dimensions Standard**

Internal cabinet depth =LT LT=NL+3



### **Space Requirements**

**Drilling Pattern** 



### **Front Installation**



| က |     |
|---|-----|
| _ |     |
| 2 | 53. |
| 7 |     |
|   |     |
|   | 14  |

### **Back Installation**

**Drawer Front Drilling** 









### **LEGACY ENDURA**

Technical Specifications & Assembly

### **Drawer Front, Back & Bottom Dimensions**



### **Bottom & Back Assembly**



### **Drawer Front Assembly**





## **LEGACY ENDURA**

Technical Specifications & Assembly

### Adjustment



### Removal