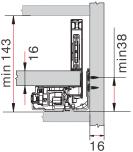

ght                                   |               |                 | 105-HT02016     |
| Expansion Dowel Front Fixing Clip 126mm Height (Included) Extra If Needed |               |                 | 105-HT0201B     |
| Screw-On Front Fixing Clip 126mm Height                                   |               |                 | 105-HT02011     |
| E                                                                         | 105-TB0101A   |                 |                 |
|                                                                           |               |                 |                 |



# LEGACY ENDURA

Technical Specifications & Assembly

### **Installation Dimensions Standard**

Internal cabinet depth =LT LT=NL+3



### **Space Requirements**

**Drilling Pattern** 



### **Front Installation**



| က |     |
|---|-----|
| _ |     |
| 2 | 53. |
| 7 |     |
|   |     |
|   | 14  |

### **Back Installation**

**Drawer Front Drilling** 









### **LEGACY ENDURA**

Technical Specifications & Assembly

### **Drawer Front, Back & Bottom Dimensions**



### **Bottom & Back Assembly**



### **Drawer Front Assembly**





## **LEGACY ENDURA**

Technical Specifications & Assembly

### Adjustment



### Removal