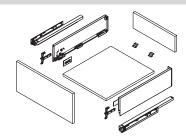

- One pair of Full Extension Soft-Close Slides
- One pair of Endura Drawer Sides
- One set of inner cover caps

Standard Drawer Kit Ordering Guide

- Two universal drawer front connectors (with expansion dowel)
- One set of support brackets for bottom panel