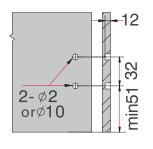

|                 | 105-HT0201B     |
| Screw-On Front Fixing Clip 126mm Height                                   |               |                 | 105-HT02011     |
| E                                                                         | 105-TB0101A   |                 |                 |
|                                                                           |               |                 |                 |



# LEGACY ENDURA

Technical Specifications & Assembly

### **Installation Dimensions Standard**

Internal cabinet depth =LT LT=NL+3



### **Space Requirements**

**Drilling Pattern** 



### **Front Installation**



| က |     |
|---|-----|
| _ |     |
| 2 | 53. |
| 7 |     |
|   |     |
|   | 14  |

### **Back Installation**

**Drawer Front Drilling** 









### **LEGACY ENDURA**

Technical Specifications & Assembly

### **Drawer Front, Back & Bottom Dimensions**



### **Bottom & Back Assembly**



### **Drawer Front Assembly**





## **LEGACY ENDURA**

Technical Specifications & Assembly

### Adjustment



### Removal