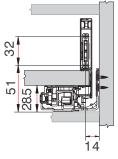

### **Front Installation**

| က |     |
|---|-----|
| _ |     |
| 2 | 53. |
| 7 |     |
|   |     |
|   | 14  |