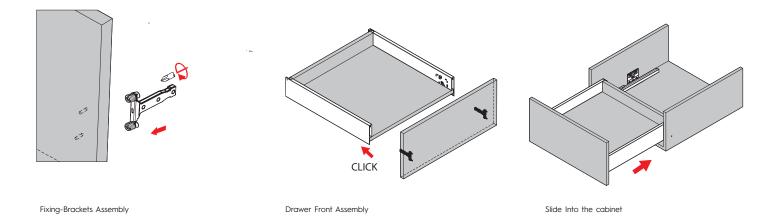

| 105-TB0101A   |                 |                 |
|                                                                           |               |                 |                 |



# LEGACY ENDURA

Technical Specifications & Assembly

### **Installation Dimensions Standard**

Internal cabinet depth =LT LT=NL+3



### **Space Requirements**

**Drilling Pattern** 



### **Front Installation**



| က |     |
|---|-----|
| _ |     |
| 2 | 53. |
| 7 |     |
|   |     |
|   | 14  |

### **Back Installation**

**Drawer Front Drilling** 









### **LEGACY ENDURA**

Technical Specifications & Assembly

### **Drawer Front, Back & Bottom Dimensions**



### **Bottom & Back Assembly**



### **Drawer Front Assembly**





## **LEGACY ENDURA**

Technical Specifications & Assembly

### Adjustment



### Removal