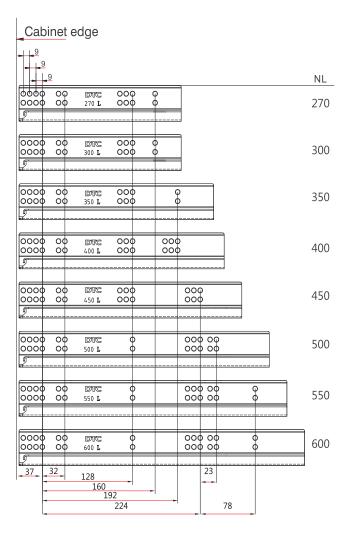

# Space Requirements Front Installation Drilling Pattern Cabinet e

- One pair of Full Extension Soft-Close Slides
- One pair of Endura Drawer Sides
- One set of inner cover caps

Internal Drawer Kit Ordering Guide

One set of support brackets for bottom panel

| Length (mm)                | Length (Inch)                                                                                  | Matte Grey      | Silk White                                         |
|----------------------------|------------------------------------------------------------------------------------------------|-----------------|----------------------------------------------------|
| 270mm                      | 11"                                                                                            | 105-MS172-GM270 | 105-MS172-SW270                                    |
| 300mm                      | 12"                                                                                            | 105-MS172-GM300 | 105-MS172-SW300                                    |
| 350mm                      | 14"                                                                                            | 105-MS172-GM350 | 105-MS172-SW350                                    |
| 400mm                      | 16"                                                                                            | 105-MS172-GM400 | 105-MS172-SW400                                    |
| 450mm                      | 18"                                                                                            | 105-MS172-GM450 | 105-MS172-SW450                                    |
| 500mm                      | 20"                                                                                            | 105-MS172-GM500 | 105-MS172-SW500                                    |
| 550mm                      | 22"                                                                                            | 105-MS172-GM550 | 105-MS172-SW550                                    |
| Additional Parts (Required | I)                                                                                             |                 |                                                    |
| Description                |                                                                                                |                 | Dl.#                                               |
|                            | Description                                                                                    |                 | Part#                                              |
|                            | <b>Description</b> Square Cross Rail Connector "Mo                                             | atte Grey"      | 105-HT10072-GM                                     |
|                            |                                                                                                | •               |                                                    |
|                            | Square Cross Rail Connector "Ma                                                                | ilk White"      | 105-HT10072-GM                                     |
|                            | Square Cross Rail Connector "Mo<br>Square Cross Rail Connector "Si                             | ilk White"      | 105-HT10072-GM<br>105-HT10072-SW                   |
| Front Fixing               | Square Cross Rail Connector "Mo<br>Square Cross Rail Connector "Si<br>Rail Divider "Matte Grey | ilk White"      | 105-HT10072-GM<br>105-HT10072-SW<br>105-HT10074-GM |