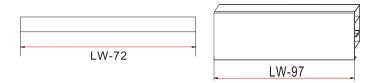

| 105-HT10072-GM                                     |
|                            | Square Cross Rail Connector "Mo<br>Square Cross Rail Connector "Si                             | ilk White"      | 105-HT10072-GM<br>105-HT10072-SW                   |
| Front Fixing               | Square Cross Rail Connector "Mo<br>Square Cross Rail Connector "Si<br>Rail Divider "Matte Grey | ilk White"      | 105-HT10072-GM<br>105-HT10072-SW<br>105-HT10074-GM |

Front Fixing Plastic Bracket 172mm Height "White" for Inner Drawer

105-HE13014-SW



### **LEGACY ENDURA**

Technical Specifications & Assembly

#### **Installation Dimensions Inner Drawer**

Soft close slides: LT=NL+3



# Space Requirements Front Installation Drilling Pattern Cabinet e

#### "Cutt to Length" Cross Rail & Internal Front





orØ10





## LEGACY ENDURA Technical Specifications & Assembly

#### **Back & Bottom Dimensions**



Back 148mm

Bottom NL-(29<sup>+0</sup>) mm



KΒ Cabinet width

Internal cabinet width

Nominal length

#### **Bottom & Back Assembly**







#### **Drawer Front Assembly**









Fixing-Brackets Assembly

Drawer Front Assembly

Slide Into the cabinet



## LEGACY ENDURA Technical Specifications & Assembly

#### Adjustment



#### Removal



#### **Internal Drawer Front Assembly**