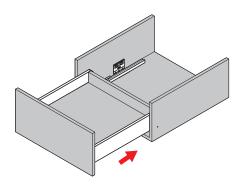

#### **Drawer Front Assembly**

Fixing-Brackets Assembly

Drawer Front Assembly

Slide Into the cabinet