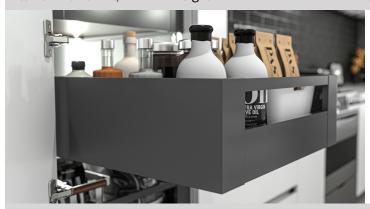

#### Internal Drawer Kit, 172mm Height

Standard Drawer Kit (packaged as a complete set)

#### **Product Features**

- Modern Straight Slim box drawer system
- Silent system guarantees quiet, smooth run
- High dynamic load capacity: 40kg (88lbs)
- Concealed slide with full extension
- Tool free assembly and removal of drawer
- 2 Directional Adjustment