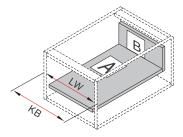

#### **Back & Bottom Dimensions**

Back 148mm

Bottom NL-(29<sup>+0</sup>) mm

KΒ Cabinet width

Internal cabinet width

Nominal length