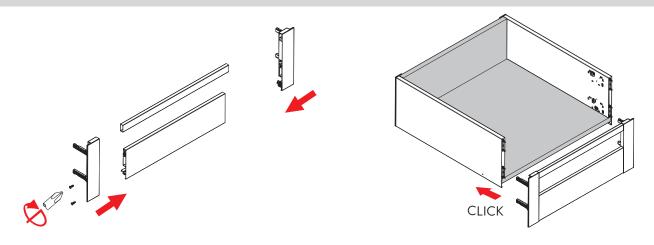

eight "White" for Inner Drawer

105-HE13014-SW



### **LEGACY ENDURA**

Technical Specifications & Assembly

#### **Installation Dimensions Inner Drawer**

Soft close slides: LT=NL+3



# Space Requirements Front Installation Drilling Pattern Cabinet e

#### "Cutt to Length" Cross Rail & Internal Front





orØ10





## LEGACY ENDURA Technical Specifications & Assembly

#### **Back & Bottom Dimensions**



Back 148mm

Bottom NL-(29<sup>+0</sup>) mm



KΒ Cabinet width

Internal cabinet width

Nominal length

#### **Bottom & Back Assembly**







#### **Drawer Front Assembly**









Fixing-Brackets Assembly

Drawer Front Assembly

Slide Into the cabinet



## LEGACY ENDURA Technical Specifications & Assembly

#### Adjustment



#### Removal



#### **Internal Drawer Front Assembly**