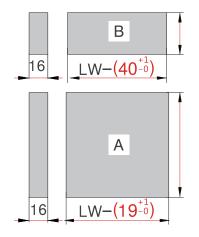

#### **Back & Bottom Dimensions**

Back 148mm

Bottom NL-(29<sup>+0</sup>) mm

KΒ Cabinet width

Internal cabinet width

Nominal length