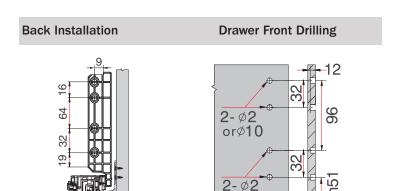

# Space Requirements Front Installation Drilling Pattern Cabinet e

#### "Cutt to Length" Cross Rail & Internal Front

orØ10