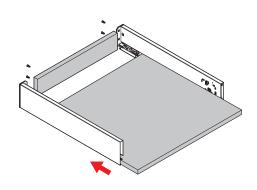

#### **Bottom & Back Assembly**

#### **Drawer Front Assembly**

Fixing-Brackets Assembly

Drawer Front Assembly

Slide Into the cabinet