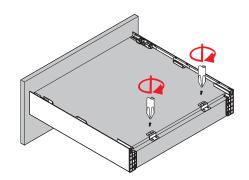

|
| Front Fixing               | Square Cross Rail Connector "Mo<br>Square Cross Rail Connector "Si<br>Rail Divider "Matte Grey | ilk White"      | 105-HT10072-GM<br>105-HT10072-SW<br>105-HT10074-GM |

Front Fixing Plastic Bracket 172mm Height "White" for Inner Drawer

105-HE13014-SW



### **LEGACY ENDURA**

Technical Specifications & Assembly

#### **Installation Dimensions Inner Drawer**

Soft close slides: LT=NL+3



# Space Requirements Front Installation Drilling Pattern Cabinet e

#### "Cutt to Length" Cross Rail & Internal Front





orØ10





## LEGACY ENDURA Technical Specifications & Assembly

#### **Back & Bottom Dimensions**



Back 148mm

Bottom NL-(29<sup>+0</sup>) mm



KΒ Cabinet width

Internal cabinet width

Nominal length

#### **Bottom & Back Assembly**







#### **Drawer Front Assembly**









Fixing-Brackets Assembly

Drawer Front Assembly

Slide Into the cabinet



## LEGACY ENDURA Technical Specifications & Assembly

#### Adjustment



#### Removal



#### **Internal Drawer Front Assembly**