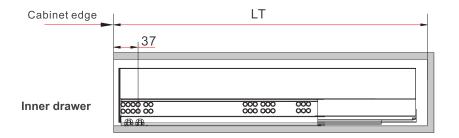

#### **Installation Dimensions Inner Drawer**

Soft close slides: LT=NL+3

# Space Requirements Front Installation Drilling Pattern Cabinet e