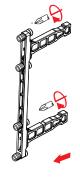

| Square Cross Rail Connector "Mo<br>Square Cross Rail Connector "Si<br>Rail Divider "Matte Grey | ilk White"      | 105-HT10072-GM<br>105-HT10072-SW<br>105-HT10074-GM |

Front Fixing Plastic Bracket 172mm Height "White" for Inner Drawer

105-HE13014-SW



### **LEGACY ENDURA**

Technical Specifications & Assembly

#### **Installation Dimensions Inner Drawer**

Soft close slides: LT=NL+3



# Space Requirements Front Installation Drilling Pattern Cabinet e

#### "Cutt to Length" Cross Rail & Internal Front





orØ10





## LEGACY ENDURA Technical Specifications & Assembly

#### **Back & Bottom Dimensions**



Back 148mm

Bottom NL-(29<sup>+0</sup>) mm



KΒ Cabinet width

Internal cabinet width

Nominal length

#### **Bottom & Back Assembly**







#### **Drawer Front Assembly**









Fixing-Brackets Assembly

Drawer Front Assembly

Slide Into the cabinet



## LEGACY ENDURA Technical Specifications & Assembly

#### Adjustment



#### Removal



#### **Internal Drawer Front Assembly**