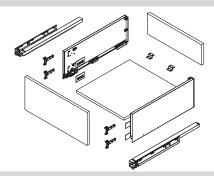

#### Internal Drawer Kit, 172mm Height

Standard Drawer Kit (packaged as a complete set)

- One pair of Full Extension Soft-Close Slides
- One pair of Endura Drawer Sides
- One set of inner cover caps

Internal Drawer Kit Ordering Guide

One set of support brackets for bottom panel

| Length (mm)                | Length (Inch)                                                                                  | Matte Grey      | Silk White                                         |
|----------------------------|------------------------------------------------------------------------------------------------|-----------------|----------------------------------------------------|
| 270mm                      | 11"                                                                                            | 105-MS172-GM270 | 105-MS172-SW270                                    |
| 300mm                      | 12"                                                                                            | 105-MS172-GM300 | 105-MS172-SW300                                    |
| 350mm                      | 14"                                                                                            | 105-MS172-GM350 | 105-MS172-SW350                                    |
| 400mm                      | 16"                                                                                            | 105-MS172-GM400 | 105-MS172-SW400                                    |
| 450mm                      | 18"                                                                                            | 105-MS172-GM450 | 105-MS172-SW450                                    |
| 500mm                      | 20"                                                                                            | 105-MS172-GM500 | 105-MS172-SW500                                    |
| 550mm                      | 22"                                                                                            | 105-MS172-GM550 | 105-MS172-SW550                                    |
| Additional Parts (Required | I)                                                                                             |                 |                                                    |
| Description                |                                                                                                |                 | Dl.#                                               |
|                            | Description                                                                                    |                 | Part#                                              |
|                            | <b>Description</b> Square Cross Rail Connector "Mo                                             | atte Grey"      | 105-HT10072-GM                                     |
|                            |                                                                                                | •               |                                                    |
|                            | Square Cross Rail Connector "Ma                                                                | ilk White"      | 105-HT10072-GM                                     |
|                            | Square Cross Rail Connector "Mo<br>Square Cross Rail Connector "Si                             | ilk White"      | 105-HT10072-GM<br>105-HT10072-SW                   |
| Front Fixing               | Square Cross Rail Connector "Mo<br>Square Cross Rail Connector "Si<br>Rail Divider "Matte Grey | ilk White"      | 105-HT10072-GM<br>105-HT10072-SW<br>105-HT10074-GM |