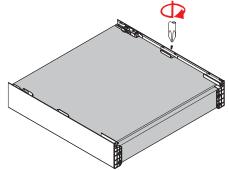

|
| Front Fixing               | Square Cross Rail Connector "Mo<br>Square Cross Rail Connector "Si<br>Rail Divider "Matte Grey | ilk White"      | 105-HT10072-GM<br>105-HT10072-SW<br>105-HT10074-GM |

Front Fixing Plastic Bracket 172mm Height "White" for Inner Drawer

105-HE13014-SW



### **LEGACY ENDURA**

Technical Specifications & Assembly

#### **Installation Dimensions Inner Drawer**

Soft close slides: LT=NL+3



# Space Requirements Front Installation Drilling Pattern Cabinet e

#### "Cutt to Length" Cross Rail & Internal Front





orØ10





## LEGACY ENDURA Technical Specifications & Assembly

#### **Back & Bottom Dimensions**



Back 148mm

Bottom NL-(29<sup>+0</sup>) mm



KΒ Cabinet width

Internal cabinet width

Nominal length

#### **Bottom & Back Assembly**







#### **Drawer Front Assembly**









Fixing-Brackets Assembly

Drawer Front Assembly

Slide Into the cabinet



## LEGACY ENDURA Technical Specifications & Assembly

#### Adjustment



#### Removal



#### **Internal Drawer Front Assembly**