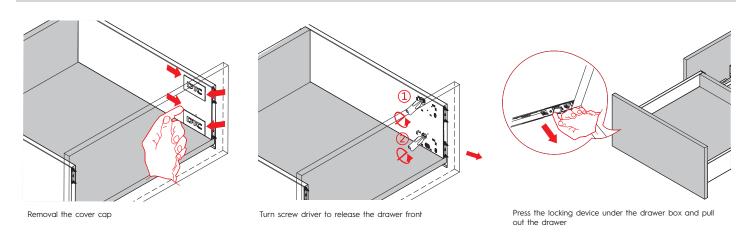

-GM |

Front Fixing Plastic Bracket 172mm Height "White" for Inner Drawer

105-HE13014-SW



### **LEGACY ENDURA**

Technical Specifications & Assembly

#### **Installation Dimensions Inner Drawer**

Soft close slides: LT=NL+3



# Space Requirements Front Installation Drilling Pattern Cabinet e

#### "Cutt to Length" Cross Rail & Internal Front





orØ10





## LEGACY ENDURA Technical Specifications & Assembly

#### **Back & Bottom Dimensions**



Back 148mm

Bottom NL-(29<sup>+0</sup>) mm



KΒ Cabinet width

Internal cabinet width

Nominal length

#### **Bottom & Back Assembly**







#### **Drawer Front Assembly**









Fixing-Brackets Assembly

Drawer Front Assembly

Slide Into the cabinet



## LEGACY ENDURA Technical Specifications & Assembly

#### Adjustment



#### Removal



#### **Internal Drawer Front Assembly**