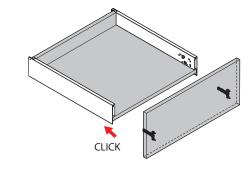

#### **Drawer Front Assembly**

Fixing-Brackets Assembly

Drawer Front Assembly

Slide Into the cabinet

#### **Internal Drawer Front Assembly**