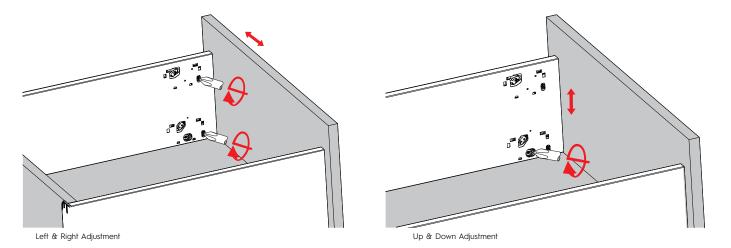

W<br>105-HT10074-GM |

Front Fixing Plastic Bracket 172mm Height "White" for Inner Drawer

105-HE13014-SW



### **LEGACY ENDURA**

Technical Specifications & Assembly

#### **Installation Dimensions Inner Drawer**

Soft close slides: LT=NL+3



# Space Requirements Front Installation Drilling Pattern Cabinet e

#### "Cutt to Length" Cross Rail & Internal Front





orØ10





## LEGACY ENDURA Technical Specifications & Assembly

#### **Back & Bottom Dimensions**



Back 148mm

Bottom NL-(29<sup>+0</sup>) mm



KΒ Cabinet width

Internal cabinet width

Nominal length

#### **Bottom & Back Assembly**







#### **Drawer Front Assembly**









Fixing-Brackets Assembly

Drawer Front Assembly

Slide Into the cabinet



## LEGACY ENDURA Technical Specifications & Assembly

#### Adjustment



#### Removal



#### **Internal Drawer Front Assembly**