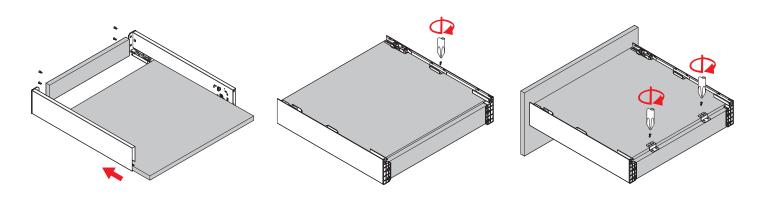

#### **Back & Bottom Dimensions**

Bottom & Back Assembly

Front Bracket Assembly

#### **Drawer Front Assembly**

Fixing-Brackets Assembly

Slide Into the cabinet