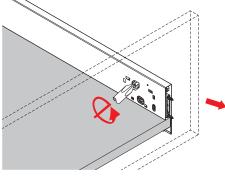

#### Removal

Turn screw driver to release the drawer front

Press the locking device under the drawer box and pull out the drawer