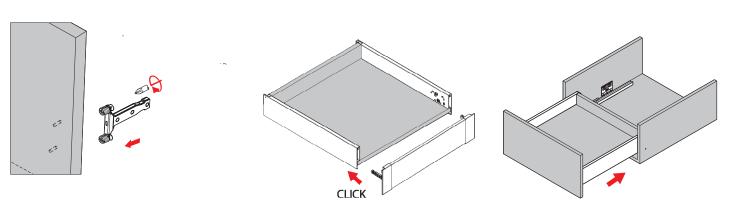

#### **Drawer Front Assembly**

Fixing-Brackets Assembly

Slide Into the cabinet

#### Removal

Turn screw driver to release the drawer front

Press the locking device under the drawer box and pull out the drawer