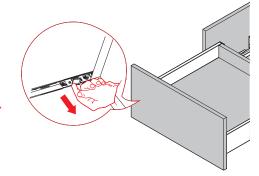

#### Removal

Turn screw driver to release the drawer front

Press the locking device under the drawer box and pull out the drawer