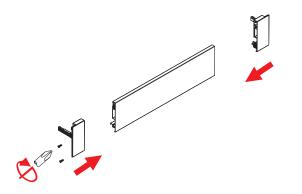

wer | 105-HE11012-SW |
| Internal Metal Drawer Front Panel 1100mm "Matte Grey"             | 105-HT10022-GM |
| Internal Metal Drawer Front Panel 1100mm "Silk White"             | 105-HT10022-GM |



LEGACY ENDURA Technical Specifications & Assembly

#### Installation Dimensions Inner Drawer





# LEGACY ENDURA Technical Specifications & Assembly

#### **Back & Bottom Dimensions**



Bottom & Back Assembly

Front Bracket Assembly



#### **Drawer Front Assembly**



Fixing-Brackets Assembly

Slide Into the cabinet



## LEGACY ENDURA Technical Specifications & Assembly

#### Adjustment





Up & Down Adjustment

#### Removal





Turn screw driver to release the drawer front



Press the locking device under the drawer box and pull out the drawer

#### **Internal Drawer Front Assembly**