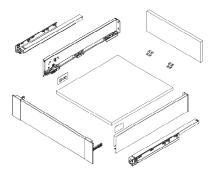

Standard Drawer Kit (packaged as a complete set)

- One pair of Full Extension Soft-Close Slides
- One pair of Endura Drawer Sides
- One set of inner cover caps
- One set of support brackets for bottom panel

#### **Back & Bottom Dimensions**

Bottom & Back Assembly

Front Bracket Assembly

#### **Drawer Front Assembly**

Fixing-Brackets Assembly

Slide Into the cabinet