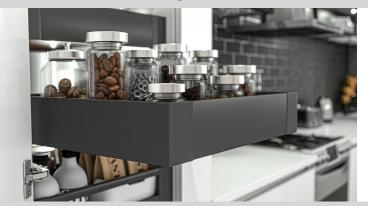

#### Internal Drawer Kit, 88mm Height

#### Product Features

- Modern Straight Slim box drawer system
- Silent system guarantees quiet, smooth run
- Dynamic load capacity: 40kg (88lbs)
- Concealed slide with full extension
- Tool free assembly and removal of drawer
- 2 Directional Adjustment