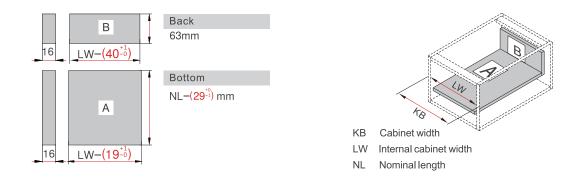

#### **Back & Bottom Dimensions**

Bottom & Back Assembly

Front Bracket Assembly