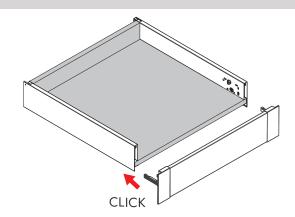

#### **Drawer Front Assembly**

Fixing-Brackets Assembly

Slide Into the cabinet