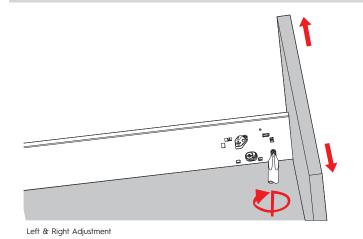

-----------------------------------|----------------|
| Front Fixing Plastic Bracket 88mm Height "Grey" for Inner Drawer  | 105-HE11012-GM |
| Front Fixing Plastic Bracket 88mm Height "White" for Inner Drawer | 105-HE11012-SW |
| Internal Metal Drawer Front Panel 1100mm "Matte Grey"             | 105-HT10022-GM |
| Internal Metal Drawer Front Panel 1100mm "Silk White"             | 105-HT10022-GM |



LEGACY ENDURA Technical Specifications & Assembly

#### Installation Dimensions Inner Drawer





# LEGACY ENDURA Technical Specifications & Assembly

#### **Back & Bottom Dimensions**



Bottom & Back Assembly

Front Bracket Assembly



#### **Drawer Front Assembly**



Fixing-Brackets Assembly

Slide Into the cabinet



## LEGACY ENDURA Technical Specifications & Assembly

#### Adjustment





Up & Down Adjustment

#### Removal





Turn screw driver to release the drawer front



Press the locking device under the drawer box and pull out the drawer

#### **Internal Drawer Front Assembly**