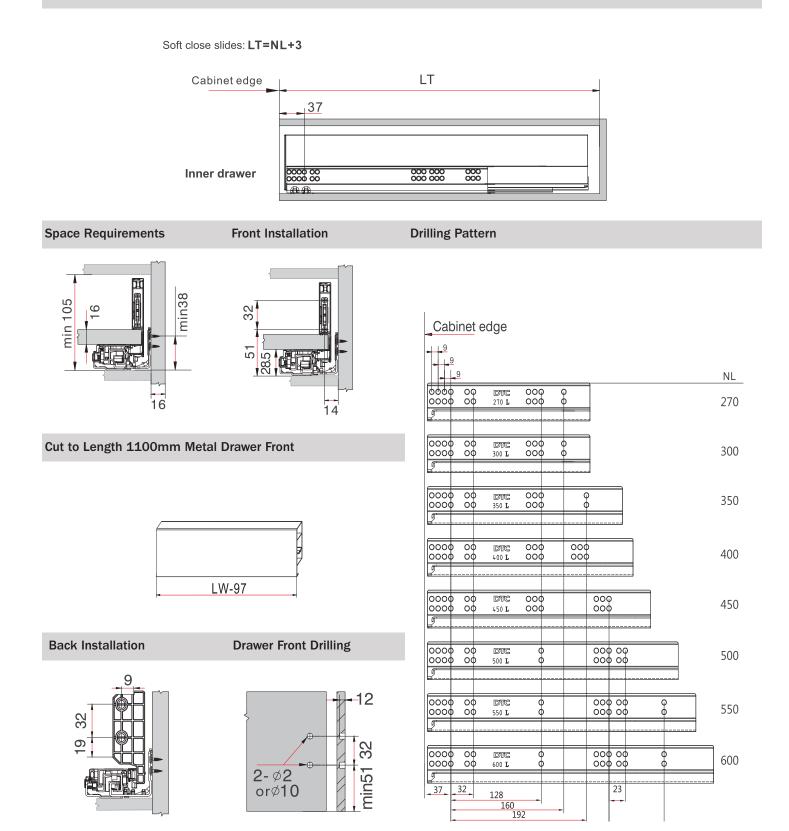

#### Installation Dimensions Inner Drawer

## Internal Drawer Kit Ordering Guide

| Length (mm)                      | Length (Inch)            | Matte Grey                                                           | Silk White                                                           |
|----------------------------------|--------------------------|----------------------------------------------------------------------|----------------------------------------------------------------------|
| 270mm                            | 11″                      | 105-MS88-GM270                                                       | 105-MS88-SW270                                                       |
| 300mm                            | 12″                      | 105-MS88-GM300                                                       | 105-MS88-SW300                                                       |
| 350mm                            | 14″                      | 105-MS88-GM350                                                       | 105-MS88-SW350                                                       |
| 400mm                            | 16″                      | 105-MS88-GM400                                                       | 105-MS88-SW400                                                       |
| 450mm                            | 18″                      | 105-MS88-GM450                                                       | 105-MS88-SW450                                                       |
| 500mm                            | 20″                      | 105-MS88-GM500                                                       | 105-MS88-SW500                                                       |
| 550mm                            | 22″                      | 105-MS88-GM550                                                       | 105-MS88-SW550                                                       |
| 350mm<br>400mm<br>450mm<br>500mm | 14"<br>16"<br>18"<br>20" | 105-MS88-GM350<br>105-MS88-GM400<br>105-MS88-GM450<br>105-MS88-GM500 | 105-MS88-SW350<br>105-MS88-SW400<br>105-MS88-SW450<br>105-MS88-SW500 |