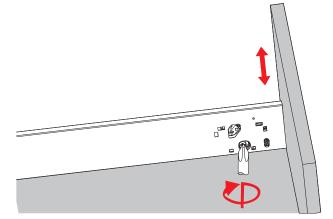

---------------------------------|----------------|
| Front Fixing Plastic Bracket 88mm Height "Grey" for Inner Drawer  | 105-HE11012-GM |
| Front Fixing Plastic Bracket 88mm Height "White" for Inner Drawer | 105-HE11012-SW |
| Internal Metal Drawer Front Panel 1100mm "Matte Grey"             | 105-HT10022-GM |
| Internal Metal Drawer Front Panel 1100mm "Silk White"             | 105-HT10022-GM |



LEGACY ENDURA Technical Specifications & Assembly

#### Installation Dimensions Inner Drawer





# LEGACY ENDURA Technical Specifications & Assembly

#### **Back & Bottom Dimensions**



Bottom & Back Assembly

Front Bracket Assembly



#### **Drawer Front Assembly**



Fixing-Brackets Assembly

Slide Into the cabinet



## LEGACY ENDURA Technical Specifications & Assembly

#### Adjustment





Up & Down Adjustment

#### Removal





Turn screw driver to release the drawer front



Press the locking device under the drawer box and pull out the drawer

#### **Internal Drawer Front Assembly**