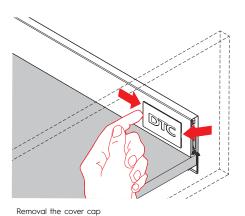

#### Removal

Turn screw driver to release the drawer front

Press the locking device under the drawer box and pull out the drawer