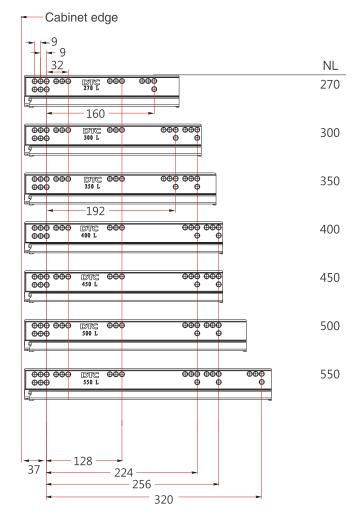

| 14"           | 105-HG172-GM350 | 105-HG172-SW350 |
| 400mm                                           | 16"           | 105-HG172-GM400 | 105-HG172-SW400 |
| 450mm                                           | 18″           | 105-HG172-GM450 | 105-HG172-SW450 |
| 500mm                                           | 20"           | 105-HG172-GM500 | 105-HG172-SW500 |
| 550mm                                           | 22"           | 105-HG172-GM550 | 105-HG172-SW550 |





# **LEGACY Drawer System**

Specifications & Ordering Guide

# **Space Requirements**



#### **Installation Dimensions**

NL=Nominal Slide Length

LT=Internal Cabinet Depth
LT=NL+3

Cabinet edge
LT

Standard drawer

# **Installation Dimensions**



# **Drilling Pattern**



# **Drawer Front, Back and Bottom Dimension**