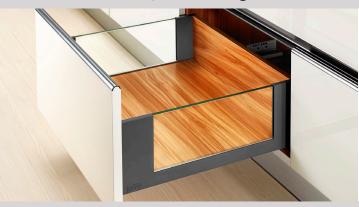

## Standard Glass Drawer Kit, 172mm C Height

Glass Sides Drawer Kit (packaged as a complete set)

# This Glass Sides Drawer Kit with 172mm C Height sides included

- One pair of Full Extension Soft-Close Slides
- One pair of Legacy Drawer Sides (172mm C Height) and connectors for use with Glass Sides
- Pre-cut Glass Sides for use with M Height
- One set of inner/outer cover caps
- One pair of rear fixing brackets
- Two universal drawer front connectors