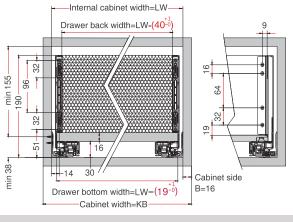

-GM300 | 105-HG172-SW300 |
| 350mm                                           | 14"           | 105-HG172-GM350 | 105-HG172-SW350 |
| 400mm                                           | 16"           | 105-HG172-GM400 | 105-HG172-SW400 |
| 450mm                                           | 18″           | 105-HG172-GM450 | 105-HG172-SW450 |
| 500mm                                           | 20"           | 105-HG172-GM500 | 105-HG172-SW500 |
| 550mm                                           | 22"           | 105-HG172-GM550 | 105-HG172-SW550 |





# **LEGACY Drawer System**

Specifications & Ordering Guide

# **Space Requirements**



#### **Installation Dimensions**

NL=Nominal Slide Length

LT=Internal Cabinet Depth
LT=NL+3

Cabinet edge
LT

Standard drawer

# **Installation Dimensions**



# **Drilling Pattern**



# **Drawer Front, Back and Bottom Dimension**