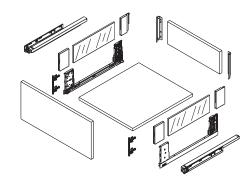

# This Glass Sides Drawer Kit with 172mm C Height sides included

- One pair of Full Extension Soft-Close Slides
- One pair of Legacy Drawer Sides (172mm C Height) and connectors for use with Glass Sides
- Pre-cut Glass Sides for use with M Height
- One set of inner/outer cover caps
- One pair of rear fixing brackets
- Two universal drawer front connectors