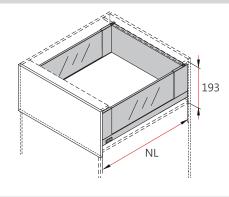

#### **Installation Dimensions**

NL=Nominal Slide Length

LT=Internal Cabinet Depth
LT=NL+3

Cabinet edge
LT

Standard drawer