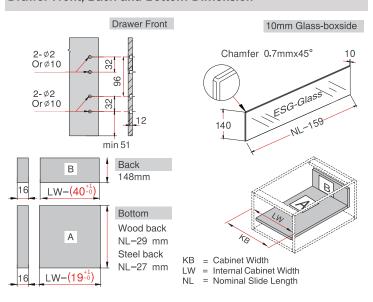

| 14"           | 105-HG172-GM350 | 105-HG172-SW350 |
| 400mm                                           | 16"           | 105-HG172-GM400 | 105-HG172-SW400 |
| 450mm                                           | 18″           | 105-HG172-GM450 | 105-HG172-SW450 |
| 500mm                                           | 20"           | 105-HG172-GM500 | 105-HG172-SW500 |
| 550mm                                           | 22"           | 105-HG172-GM550 | 105-HG172-SW550 |





# **LEGACY Drawer System**

Specifications & Ordering Guide

# **Space Requirements**



#### **Installation Dimensions**

NL=Nominal Slide Length

LT=Internal Cabinet Depth
LT=NL+3

Cabinet edge
LT

Standard drawer

# **Installation Dimensions**



# **Drilling Pattern**



# **Drawer Front, Back and Bottom Dimension**