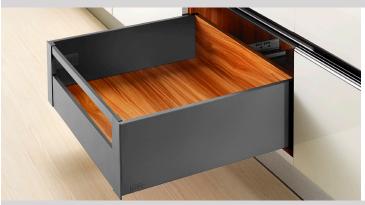

# **LEGACY Drawer System**

Specifications & Ordering Guide

Internal Drawer Kit, 172mm C Height with Cross Rail

**Product Features** 

- Modern Straight Slim box drawer system
- Silent system guarantees quiet, smooth run
- High dynamic load capacity: 40/60kg (88/132lbs)
- Concealed slide with full extension
- Tool free assembly and removal of drawer
- 3D Adjustment