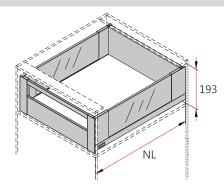

# **Space Requirements**

#### **Installation Dimensions**

NL=Nominal Slide Length LT=Internal Cabinet Depth LT= NL+3

## **Installation Dimensions**