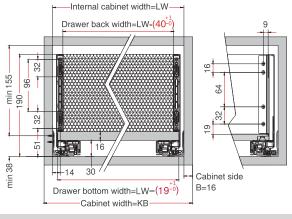

# **Space Requirements**

#### **Installation Dimensions**

NL=Nominal Slide Length LT=Internal Cabinet Depth LT= NL+3

### **Drawer Front, Back and Bottom Dimension**