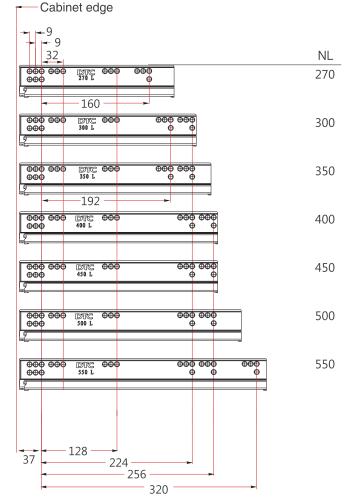

| Silk White               | 105-HT10022-SW | 60   |
| Internal Drawer Square Cross Rail, 1100mm Lengths      |                          |                |      |
|                                                        | Finish                   | Part#          | Qty. |
|                                                        | Matte Grey               | 105-HT10071-GM | 60   |
|                                                        | Silk White               | 105-HT10071-SW | 60   |





# **LEGACY Drawer System**

Specifications & Ordering Guide

# **Space Requirements**



#### **Installation Dimensions**

NL=Nominal Slide Length LT=Internal Cabinet Depth LT= NL+3



## **Installation Dimensions**



### **Drilling Pattern**



### **Drawer Front, Back and Bottom Dimension**