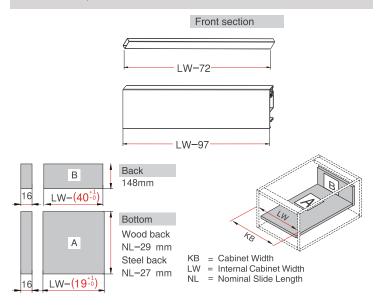

| Silk White               | 105-HT10022-SW | 60   |
| Internal Drawer Square Cross Rail, 1100mm Lengths      |                          |                |      |
|                                                        | Finish                   | Part#          | Qty. |
|                                                        | Matte Grey               | 105-HT10071-GM | 60   |
|                                                        | Silk White               | 105-HT10071-SW | 60   |





# **LEGACY Drawer System**

Specifications & Ordering Guide

# **Space Requirements**



#### **Installation Dimensions**

NL=Nominal Slide Length LT=Internal Cabinet Depth LT= NL+3



## **Installation Dimensions**



### **Drilling Pattern**



### **Drawer Front, Back and Bottom Dimension**