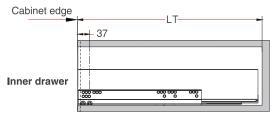

#### **Installation Dimensions**

NL=Nominal Slide Length LT=Internal Cabinet Depth LT= NL+3