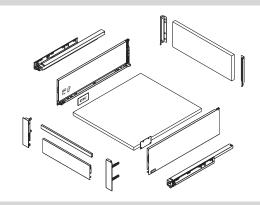

Glass Sides Drawer Kit (packaged as a complete set)

# Order Standard Drawer Kit with 172mm C Height Sides, plus these parts

- One pair of internal front fixing brackets for use with standard height internal drawer fronts and square cross rail
- One standard height colour-matched 1100mm length metal internal drawer front, which can be cut to match your drawer width
- One square cross rail, which can be cut to match the width of your drawer